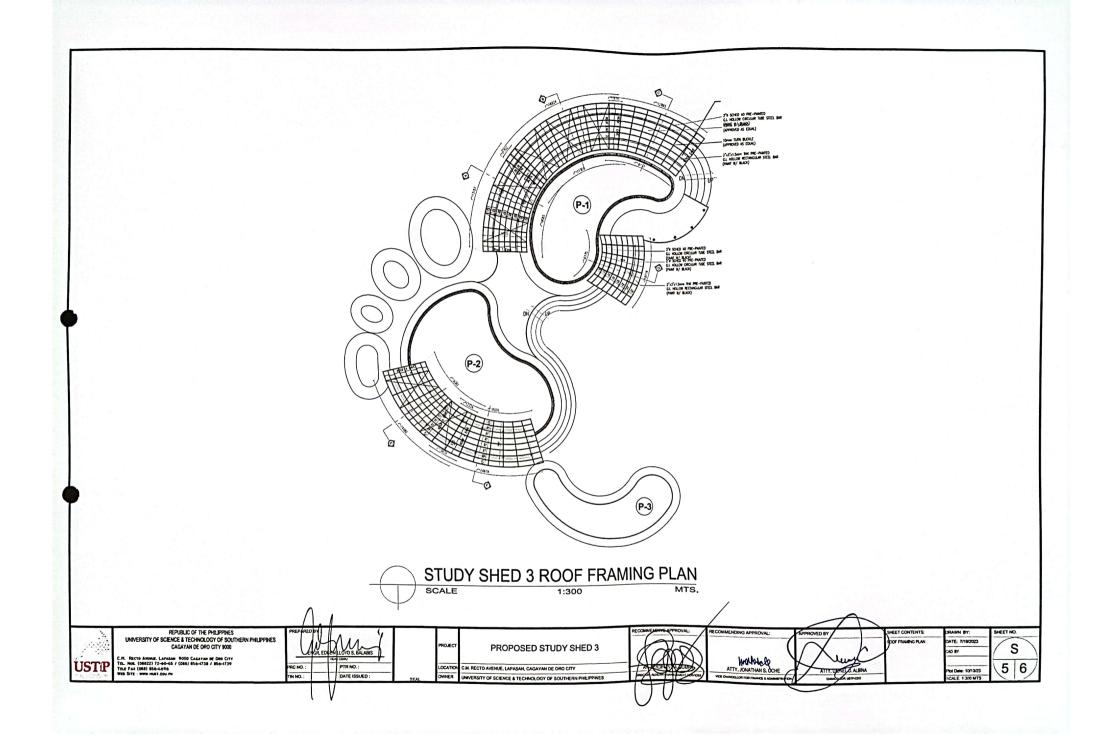

#### STUDY & PERFORMING SHED'S PLATFORMS:

- ALL PLATFORMS ARE CLASS B MIXTURE SLAB ON GRADE, FOR STUDY SHED AND PERFORMING SHED'S CONSIDERING ITS REINFORCEVENTS PLUS FINISHES
- 2. ROUGHING-IN ARE TO BE CONSIDERED
- 3. EMBEDMENT OF STEEL FABRICATED CONNECTOR AND LEVELING SHOULD BE IN PLACED.
- 4. STEEL COLUWN, LEVELING AND INSTALLATIONS WITH STEEL RHS CRIDERS SHOULD BE IN PLACED.
- 5. SECURING AND INSTALLATION OF STEEL TRUSSES AND PURLINS.
- 6. INSTALLATION OF PREFABRICATED AND PRE-PAINTED ROOFING AS PER APPROVED SAMPLE.
- INSTALLATION OF PREFABRICATED AND PRE-PAINTED STEEL GUTTER AS PER APPROVED SAMPLE, WITH AMPLE SLOPE REQUIREMENTS.
- 8. INSTALLATION OF STEEL STRAINER FOR CUTTER DOWNSPOUT.
- 9. ALL STEEL WELD CONNECTIONS MUST BE FULLY WELDED BOTH ON SITE AND FABRICATIONS.
- 10. GROUT MUST BE PLACE BEFORE STEEL COLUMN BASE PLATE, TO SECURE THE EXACT LEVELING.

#### STEEL FABRICATED ELEMENTS:

- 1. STEEL COLUMNS WITH BASE PLATES AND STIFFENER PLATES PLUS PAINTING
- 2. CONNECTOR BASE PLATES PLUS PAINTING
- 3. STEEL TRUSSES OF STUDY SHED AND PERFORMING SHED'S PLUS PAINTING
- 4. STEEL ASSEMBLY OF RECTANGULAR TABLES AND CHAIRS PLUS PAINTING WORK
- 5. STEEL ASSEMBLY OF SQUARE TABLES AND CHAIRS PLUS PAINTING WORK