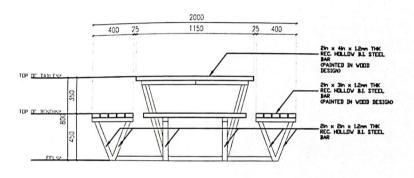

#### STEEL FABRICATED ELEMENTS:

- 1. STEEL COLUMNS WITH BASE PLATES AND STIFFENER PLATES PLUS PAINTING
- 2. CONNECTOR BASE PLATES PLUS PAINTING
- 3. STEEL TRUSSES OF STUDY SHED AND PERFORMING SHED'S PLUS PAINTING
- 4. STEEL ASSEMBLY OF RECTANGULAR TABLES AND CHAIRS PLUS PAINTING WORK
- 5. STEEL ASSEMBLY OF SQUARE TABLES AND CHAIRS PLUS PAINTING WORK

#### PAINTING WORKS:

 ALL METAL WORKS AND ASSEVELY (BOLTED AND WELDED) SHOULD BE PAINTED WITH ANTI-RUST, METAL FRIMER AND METAL EXTERIOR EPOXY PAINT. COLORS AS PER STATED/SPECTIED IN THE DRAWING.