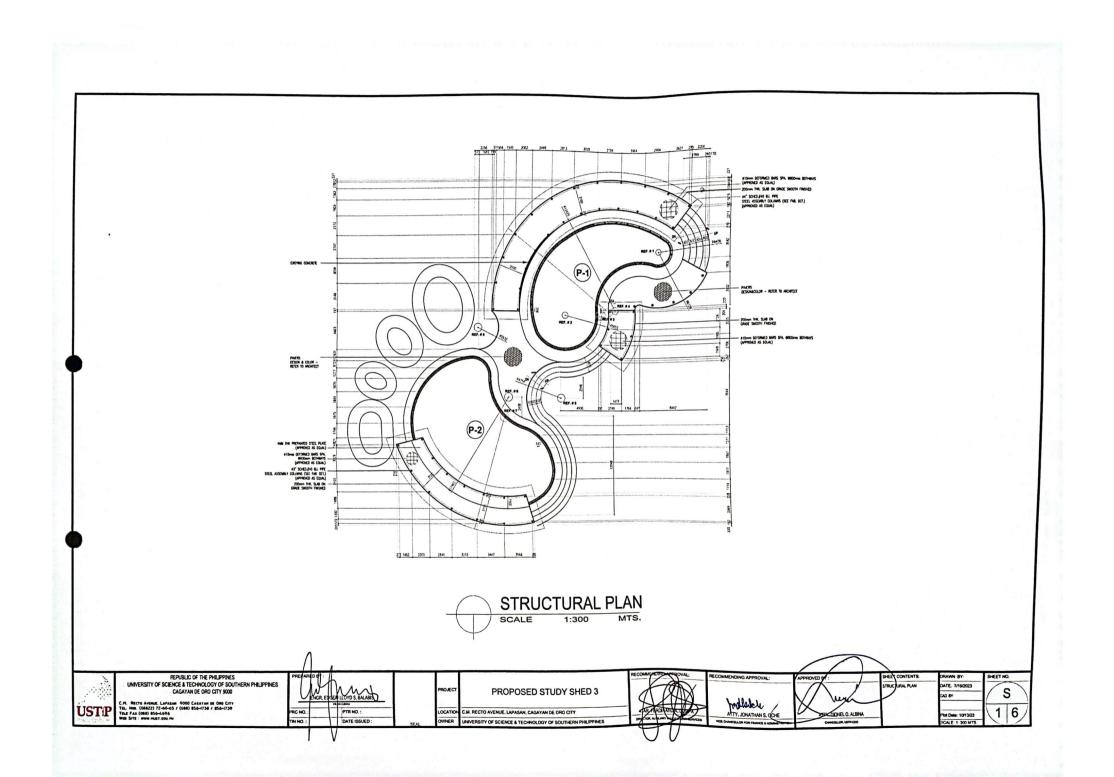

#### STUDY & PERFORMING SHED'S PLATFORMS:

- ALL PLATFORMS ARE CLASS B MIXTURE SLAB ON GRADE, FOR STUDY SHED AND PERFORMING SHED'S CONSIDERING ITS REINFORCEVENTS PLUS FINISHES
- 2. ROUGHING-IN ARE TO BE CONSIDERED
- 3. EMBEDMENT OF STEEL FABRICATED CONNECTOR AND LEVELING SHOULD BE IN PLACED.
- 4. STEEL COLUWN, LEVELING AND INSTALLATIONS WITH STEEL RHS CRIDERS SHOULD BE IN PLACED.
- 5. SECURING AND INSTALLATION OF STEEL TRUSSES AND PURLINS.
- 6. INSTALLATION OF PREFABRICATED AND PRE-PAINTED ROOFING AS PER APPROVED SAMPLE.
- INSTALLATION OF PREFABRICATED AND PRE-PAINTED STEEL GUTTER AS PER APPROVED SAMPLE, WITH AMPLE SLOPE REQUIREMENTS.
- 8. INSTALLATION OF STEEL STRAINER FOR CUTTER DOWNSPOUT.
- 9. ALL STEEL WELD CONNECTIONS MUST BE FULLY WELDED BOTH ON SITE AND FABRICATIONS.
- 10. GROUT MUST BE PLACE BEFORE STEEL COLUMN BASE PLATE, TO SECURE THE EXACT LEVELING.