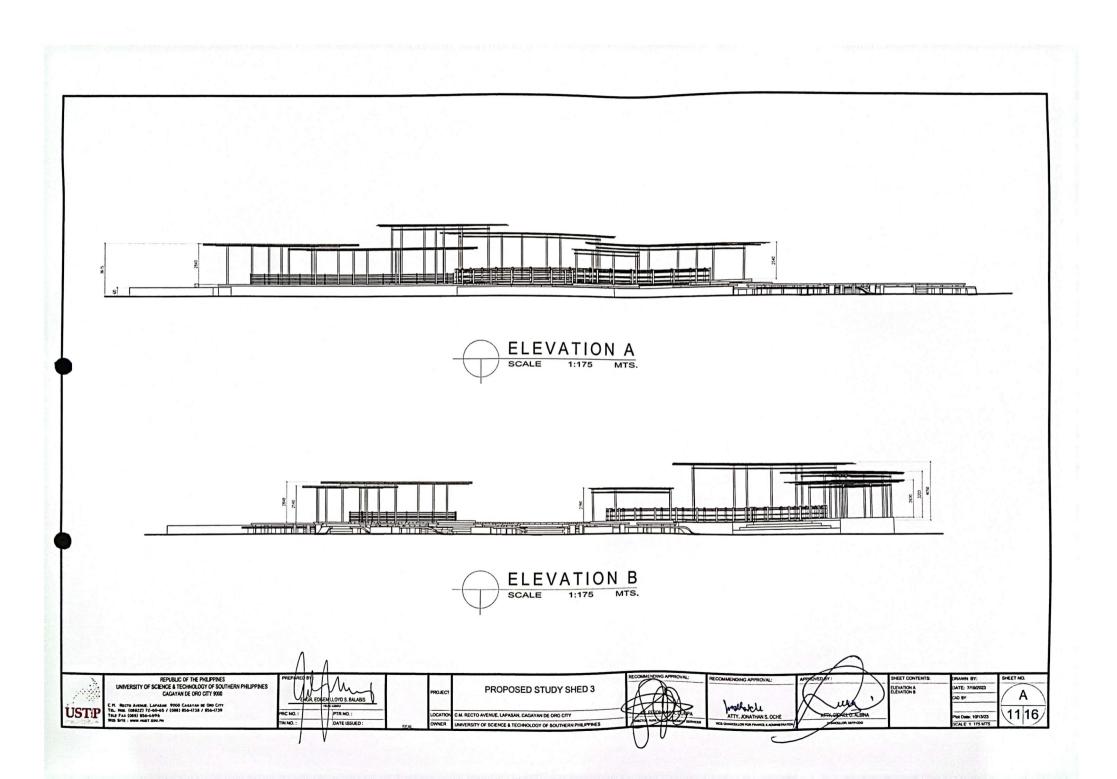

#### STUDY & PERFORMING SHED'S PLATFORMS:

- ALL PLATFORMS ARE CLASS B MIXTURE SLAB ON GRADE, FOR STUDY SHED AND PERFORMING SHED'S CONSIDERING ITS REINFORCEVENTS PLUS FINISHES
- 2. ROUGHING-IN ARE TO BE CONSIDERED
- 3. EMBEDMENT OF STEEL FABRICATED CONNECTOR AND LEVELING SHOULD BE IN PLACED.
- 4. STEEL COLUWN, LEVELING AND INSTALLATIONS WITH STEEL RHS CRIDERS SHOULD BE IN PLACED.
- 5. SECURING AND INSTALLATION OF STEEL TRUSSES AND PURLINS.
- 6. INSTALLATION OF PREFABRICATED AND PRE-PAINTED ROOFING AS PER APPROVED SAMPLE.
- INSTALLATION OF PREFABRICATED AND PRE-PAINTED STEEL GUTTER AS PER APPROVED SAMPLE, WITH AMPLE SLOPE REQUIREMENTS.
- 8. INSTALLATION OF STEEL STRAINER FOR CUTTER DOWNSPOUT.
- 9. ALL STEEL WELD CONNECTIONS MUST BE FULLY WELDED BOTH ON SITE AND FABRICATIONS.
- 10. GROUT MUST BE PLACE BEFORE STEEL COLUMN BASE PLATE, TO SECURE THE EXACT LEVELING.