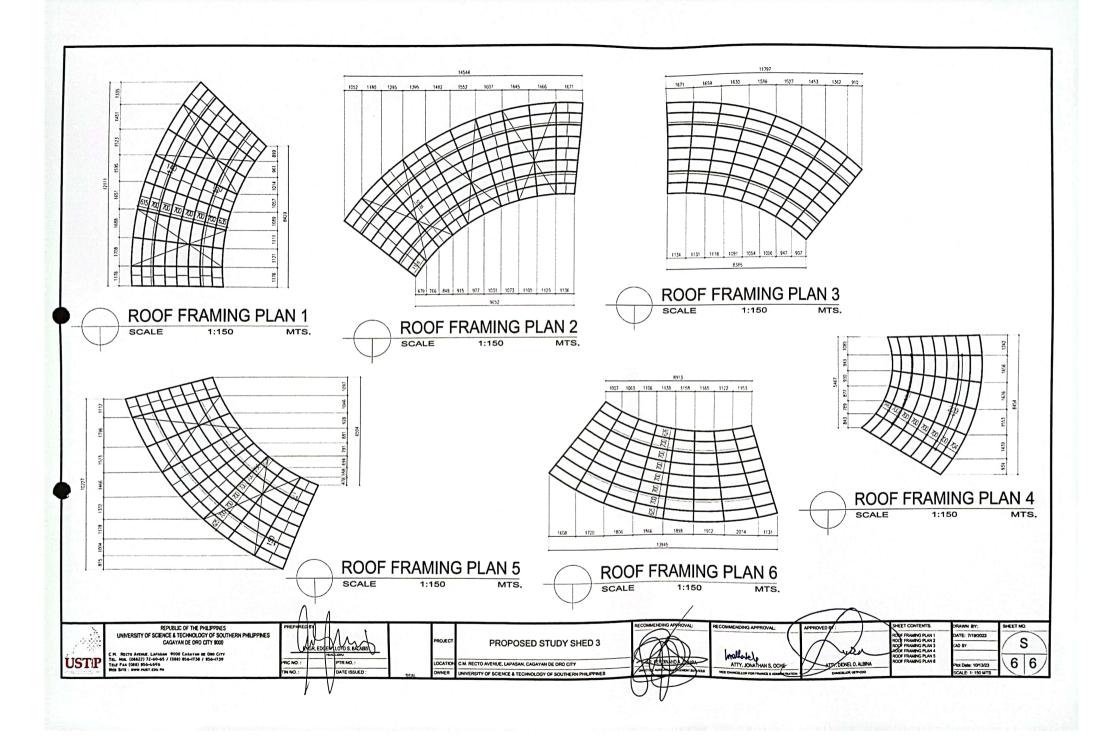

#### STUDY & PERFORMING SHED'S PLATFORMS:

- ALL PLATFORMS ARE CLASS B MIXTURE SLAB ON GRADE, FOR STUDY SHED AND PERFORMING SHED'S CONSIDERING ITS REINFORCEVENTS PLUS FINISHES
- 2. ROUGHING-IN ARE TO BE CONSIDERED
- 3. EMBEDMENT OF STEEL FABRICATED CONNECTOR AND LEVELING SHOULD BE IN PLACED.
- 4. STEEL COLUWN, LEVELING AND INSTALLATIONS WITH STEEL RHS CRIDERS SHOULD BE IN PLACED.
- 5. SECURING AND INSTALLATION OF STEEL TRUSSES AND PURLINS.
- 6. INSTALLATION OF PREFABRICATED AND PRE-PAINTED ROOFING AS PER APPROVED SAMPLE.
- INSTALLATION OF PREFABRICATED AND PRE-PAINTED STEEL GUTTER AS PER APPROVED SAMPLE, WITH AMPLE SLOPE REQUIREMENTS.
- 8. INSTALLATION OF STEEL STRAINER FOR CUTTER DOWNSPOUT.
- 9. ALL STEEL WELD CONNECTIONS MUST BE FULLY WELDED BOTH ON SITE AND FABRICATIONS.
- 10. GROUT MUST BE PLACE BEFORE STEEL COLUMN BASE PLATE, TO SECURE THE EXACT LEVELING.

#### STEEL FABRICATED ELEMENTS:

- 1. STEEL COLUMNS WITH BASE PLATES AND STIFFENER PLATES PLUS PAINTING
- 2. CONNECTOR BASE PLATES PLUS PAINTING
- 3. STEEL TRUSSES OF STUDY SHED AND PERFORMING SHED'S PLUS PAINTING
- 4. STEEL ASSEMBLY OF RECTANGULAR TABLES AND CHAIRS PLUS PAINTING WORK
- 5. STEEL ASSEMBLY OF SQUARE TABLES AND CHAIRS PLUS PAINTING WORK