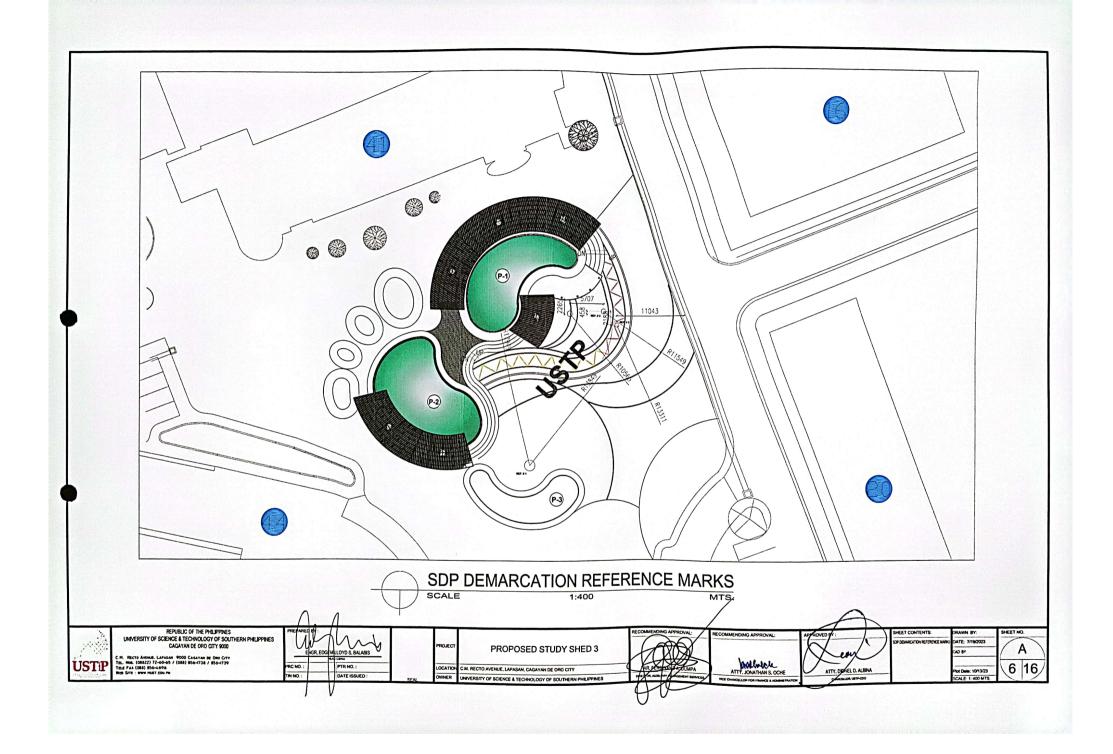

# 1. ALL DRAWINGS ARE BEING SCALED/DIMENSIONED IN MILLIMETERS.

- 2. ALL DISCREPANCIES IN DRAWINGS SHOULD BE CONFIRMED AND DOCUMENTED BY THE CSWS OFFICE.
- 3. ALL DISCREPANCIES IN LAYOUT @ SITE SHOULD BE CONFIRMED/CONSULTED BY THE CSWS OFFICE.
- ANY OBSTACLES ENCOUNTERED ON SITE PREPARATIONS MUST BE CONSULTED WITH THE CSWS OFFICE.
- ALL STEEL WELD CONNECTIONS MUST BE FULLY WELDED BOTH ON SITE AND FABRICATIONS.