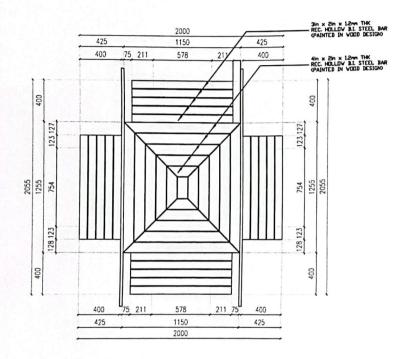

#### STEEL FABRICATED ELEMENTS:

- 1. STEEL COLUMNS WITH BASE PLATES AND STIFFENER PLATES PLUS PAINTING
- 2. CONNECTOR BASE PLATES PLUS PAINTING
- 3. STEEL TRUSSES OF STUDY SHED AND PERFORMING SHED'S PLUS PAINTING
- 4. STEEL ASSEMBLY OF RECTANGULAR TABLES AND CHAIRS PLUS PAINTING WORK
- 5. STEEL ASSEMBLY OF SQUARE TABLES AND CHAIRS PLUS PAINTING WORK