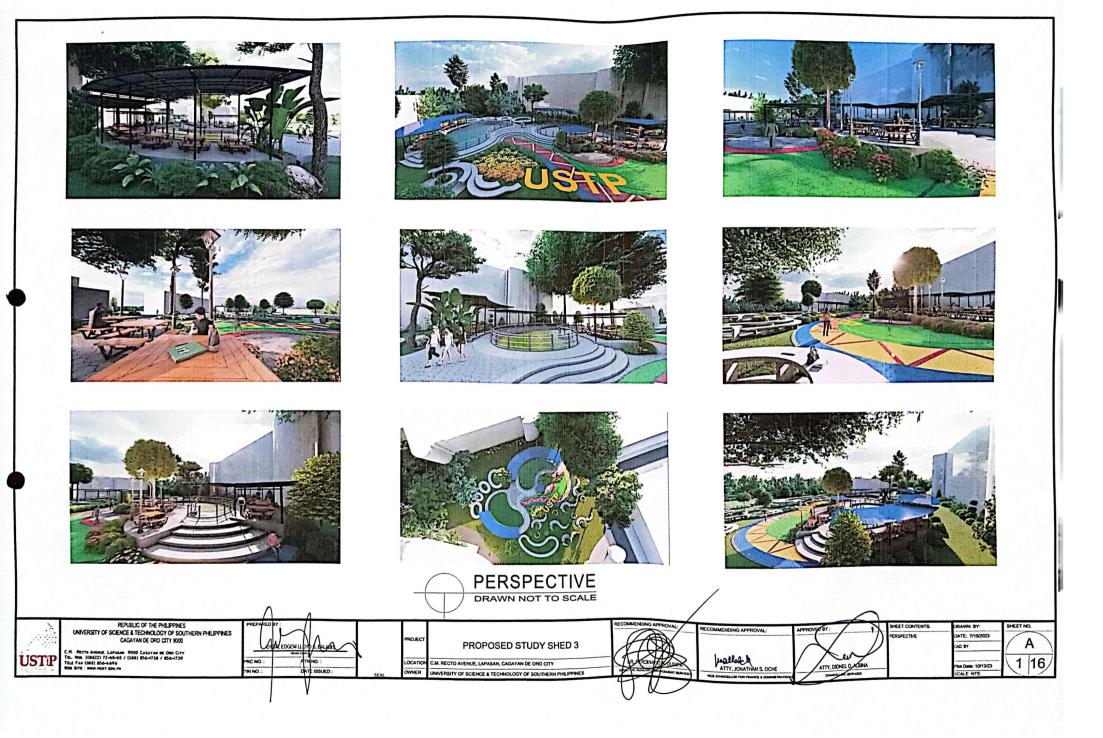

#### STUDY & PERFORMING SHED'S PLATFORMS:

- ALL PLATFORMS ARE CLASS B MIXTURE SLAB ON GRADE, FOR STUDY SHED AND PERFORMING SHED'S CONSIDERING ITS REINFORCEVENTS PLUS FINISHES
- 2. ROUGHING-IN ARE TO BE CONSIDERED
- 3. EMBEDMENT OF STEEL FABRICATED CONNECTOR AND LEVELING SHOULD BE IN PLACED.
- 4. STEEL COLUWN, LEVELING AND INSTALLATIONS WITH STEEL RHS CRIDERS SHOULD BE IN PLACED.
- 5. SECURING AND INSTALLATION OF STEEL TRUSSES AND PURLINS.
- 6. INSTALLATION OF PREFABRICATED AND PRE-PAINTED ROOFING AS PER APPROVED SAMPLE.
- INSTALLATION OF PREFABRICATED AND PRE-PAINTED STEEL GUTTER AS PER APPROVED SAMPLE, WITH AMPLE SLOPE REQUIREMENTS.
- 8. INSTALLATION OF STEEL STRAINER FOR CUTTER DOWNSPOUT.
- 9. ALL STEEL WELD CONNECTIONS MUST BE FULLY WELDED BOTH ON SITE AND FABRICATIONS.
- 10. GROUT MUST BE PLACE BEFORE STEEL COLUMN BASE PLATE, TO SECURE THE EXACT LEVELING.

#### STEEL FABRICATED ELEMENTS:

- 1. STEEL COLUMNS WITH BASE PLATES AND STIFFENER PLATES PLUS PAINTING
- 2. CONNECTOR BASE PLATES PLUS PAINTING
- 3. STEEL TRUSSES OF STUDY SHED AND PERFORMING SHED'S PLUS PAINTING
- 4. STEEL ASSEMBLY OF RECTANGULAR TABLES AND CHAIRS PLUS PAINTING WORK
- 5. STEEL ASSEMBLY OF SQUARE TABLES AND CHAIRS PLUS PAINTING WORK

#### PAINTING WORKS:

 ALL METAL WORKS AND ASSEVELY (BOLTED AND WELDED) SHOULD BE PAINTED WITH ANTI-RUST, METAL FRIMER AND METAL EXTERIOR EPOXY PAINT. COLORS AS PER STATED/SPECTIED IN THE DRAWING.