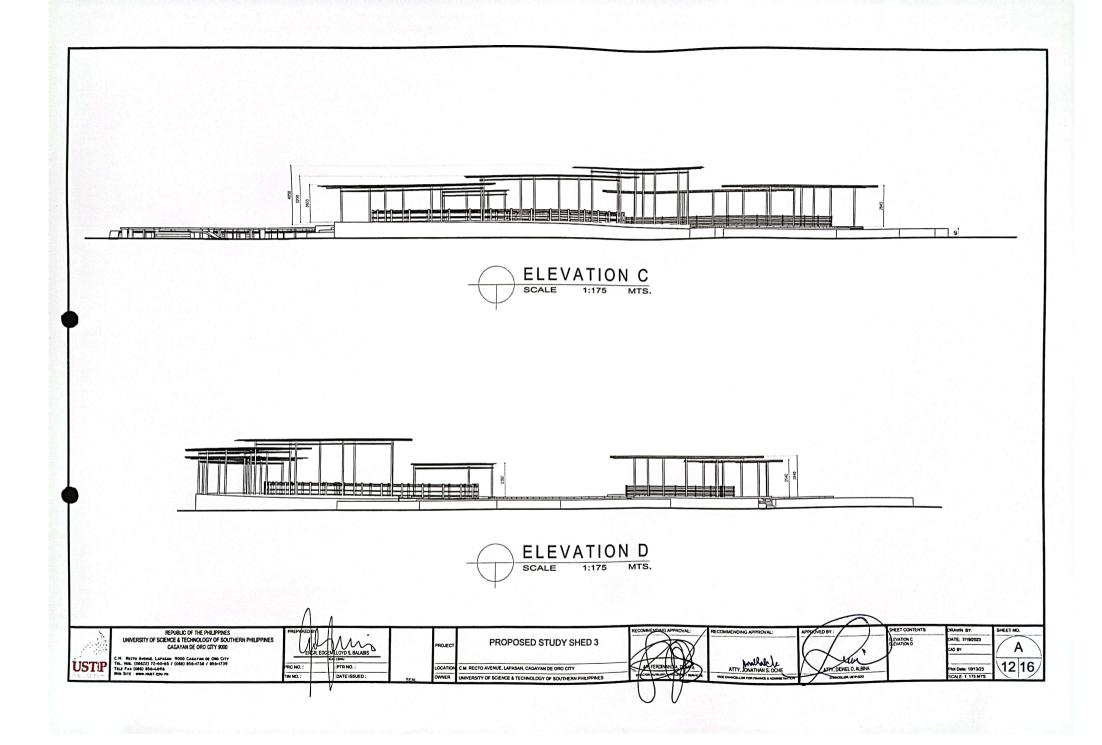

#### STUDY & PERFORMING SHED'S PLATFORMS:

- ALL PLATFORMS ARE CLASS B MIXTURE SLAB ON GRADE, FOR STUDY SHED AND PERFORMING SHED'S CONSIDERING ITS REINFORCEVENTS PLUS FINISHES
- 2. ROUGHING-IN ARE TO BE CONSIDERED
- 3. EMBEDMENT OF STEEL FABRICATED CONNECTOR AND LEVELING SHOULD BE IN PLACED.
- 4. STEEL COLUWN, LEVELING AND INSTALLATIONS WITH STEEL RHS CRIDERS SHOULD BE IN PLACED.
- 5. SECURING AND INSTALLATION OF STEEL TRUSSES AND PURLINS.
- 6. INSTALLATION OF PREFABRICATED AND PRE-PAINTED ROOFING AS PER APPROVED SAMPLE.
- INSTALLATION OF PREFABRICATED AND PRE-PAINTED STEEL GUTTER AS PER APPROVED SAMPLE, WITH AMPLE SLOPE REQUIREMENTS.
- 8. INSTALLATION OF STEEL STRAINER FOR CUTTER DOWNSPOUT.
- 9. ALL STEEL WELD CONNECTIONS MUST BE FULLY WELDED BOTH ON SITE AND FABRICATIONS.
- 10. GROUT MUST BE PLACE BEFORE STEEL COLUMN BASE PLATE, TO SECURE THE EXACT LEVELING.