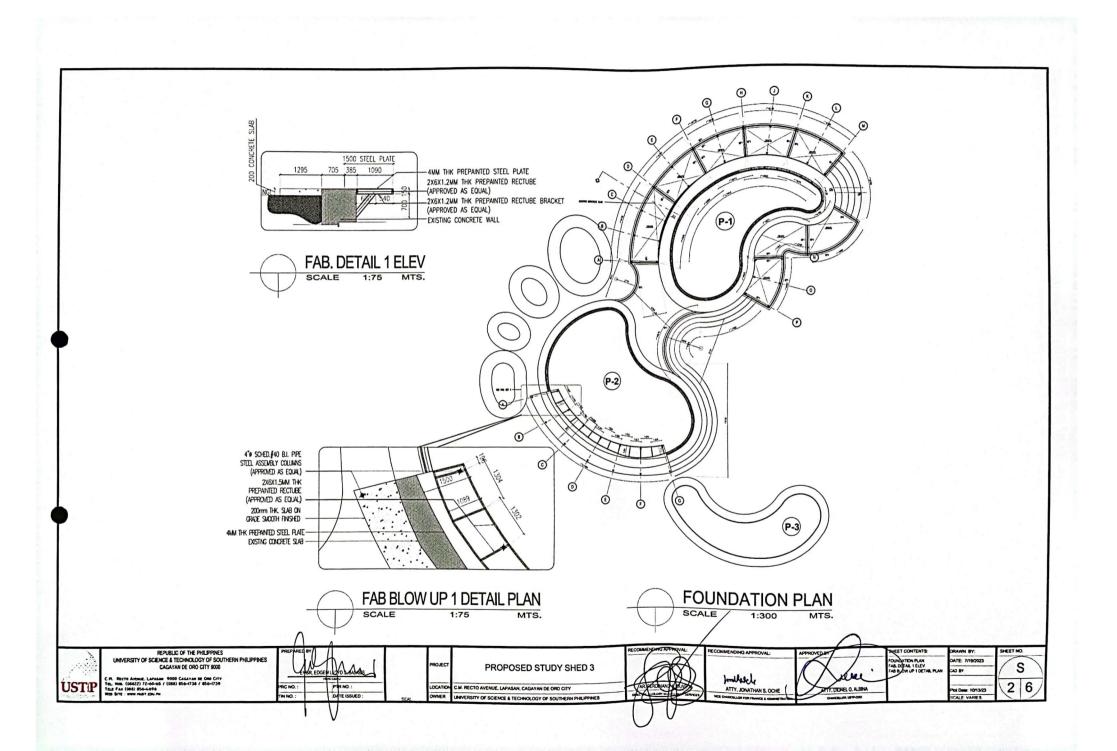

#### STUDY & PERFORMING SHED'S PLATFORMS:

- ALL PLATFORMS ARE CLASS B MIXTURE SLAB ON GRADE, FOR STUDY SHED AND PERFORMING SHED'S CONSIDERING ITS REINFORCEVENTS PLUS FINISHES
- 2. ROUGHING-IN ARE TO BE CONSIDERED
- 3. EMBEDMENT OF STEEL FABRICATED CONNECTOR AND LEVELING SHOULD BE IN PLACED.
- 4. STEEL COLUWN, LEVELING AND INSTALLATIONS WITH STEEL RHS CRIDERS SHOULD BE IN PLACED.
- 5. SECURING AND INSTALLATION OF STEEL TRUSSES AND PURLINS.
- 6. INSTALLATION OF PREFABRICATED AND PRE-PAINTED ROOFING AS PER APPROVED SAMPLE.
- INSTALLATION OF PREFABRICATED AND PRE-PAINTED STEEL GUTTER AS PER APPROVED SAMPLE, WITH AMPLE SLOPE REQUIREMENTS.
- 8. INSTALLATION OF STEEL STRAINER FOR CUTTER DOWNSPOUT.
- 9. ALL STEEL WELD CONNECTIONS MUST BE FULLY WELDED BOTH ON SITE AND FABRICATIONS.
- 10. GROUT MUST BE PLACE BEFORE STEEL COLUMN BASE PLATE, TO SECURE THE EXACT LEVELING.

#### STEEL FABRICATED ELEMENTS:

- 1. STEEL COLUMNS WITH BASE PLATES AND STIFFENER PLATES PLUS PAINTING
- 2. CONNECTOR BASE PLATES PLUS PAINTING
- 3. STEEL TRUSSES OF STUDY SHED AND PERFORMING SHED'S PLUS PAINTING
- 4. STEEL ASSEMBLY OF RECTANGULAR TABLES AND CHAIRS PLUS PAINTING WORK
- 5. STEEL ASSEMBLY OF SQUARE TABLES AND CHAIRS PLUS PAINTING WORK