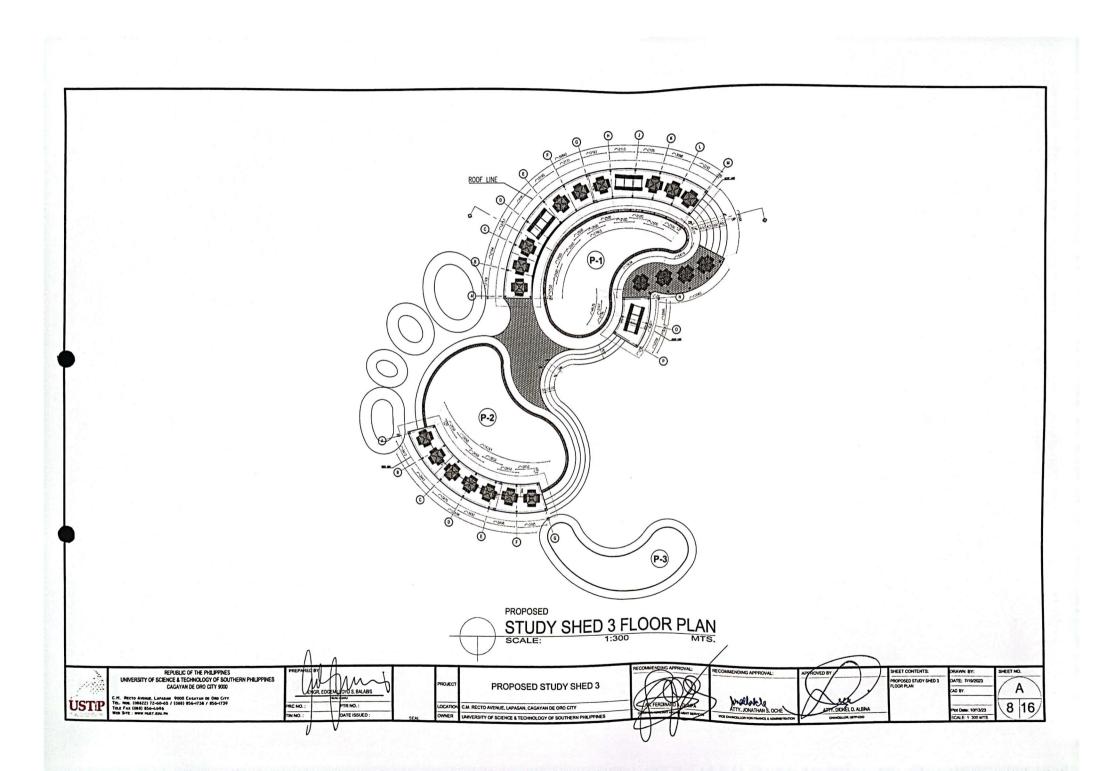

#### STUDY & PERFORMING SHED'S PLATFORMS:

- ALL PLATFORMS ARE CLASS B MIXTURE SLAB ON GRADE, FOR STUDY SHED AND PERFORMING SHED'S CONSIDERING ITS REINFORCEVENTS PLUS FINISHES
- 2. ROUGHING-IN ARE TO BE CONSIDERED
- 3. EMBEDMENT OF STEEL FABRICATED CONNECTOR AND LEVELING SHOULD BE IN PLACED.
- 4. STEEL COLUWN, LEVELING AND INSTALLATIONS WITH STEEL RHS CRIDERS SHOULD BE IN PLACED.
- 5. SECURING AND INSTALLATION OF STEEL TRUSSES AND PURLINS.
- 6. INSTALLATION OF PREFABRICATED AND PRE-PAINTED ROOFING AS PER APPROVED SAMPLE.
- INSTALLATION OF PREFABRICATED AND PRE-PAINTED STEEL GUTTER AS PER APPROVED SAMPLE, WITH AMPLE SLOPE REQUIREMENTS.
- 8. INSTALLATION OF STEEL STRAINER FOR CUTTER DOWNSPOUT.
- 9. ALL STEEL WELD CONNECTIONS MUST BE FULLY WELDED BOTH ON SITE AND FABRICATIONS.
- 10. GROUT MUST BE PLACE BEFORE STEEL COLUMN BASE PLATE, TO SECURE THE EXACT LEVELING.