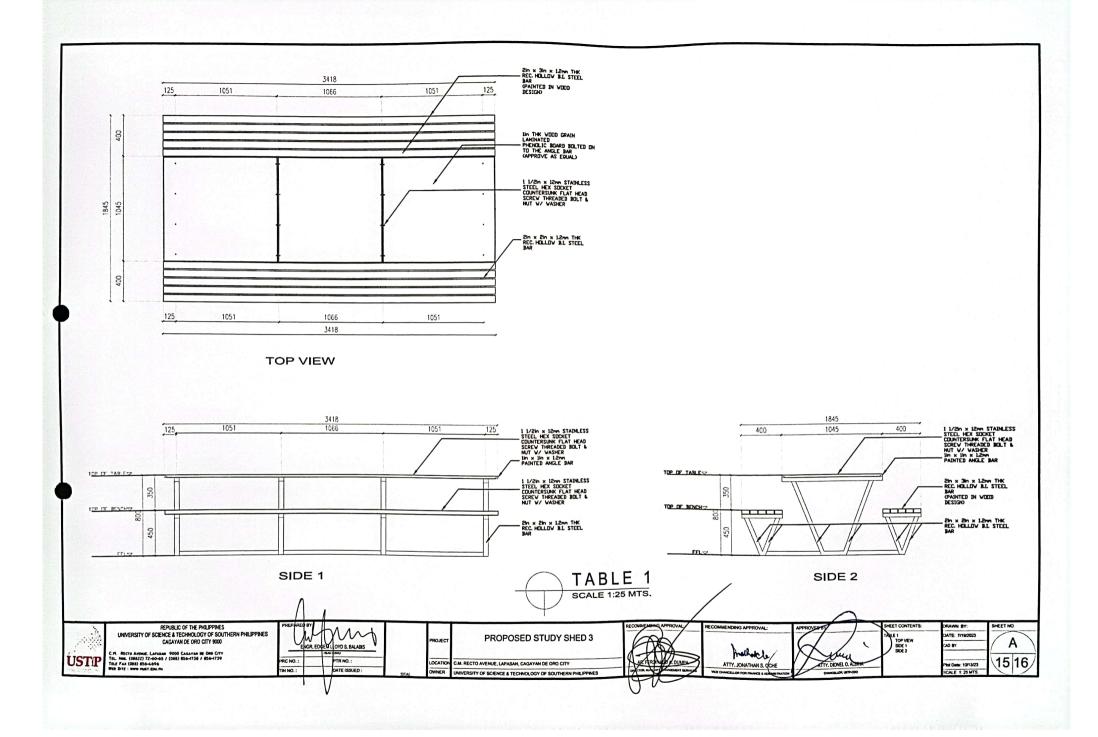

#### STEEL FABRICATED ELEMENTS:

- 1. STEEL COLUMNS WITH BASE PLATES AND STIFFENER PLATES PLUS PAINTING
- 2. CONNECTOR BASE PLATES PLUS PAINTING
- 3. STEEL TRUSSES OF STUDY SHED AND PERFORMING SHED'S PLUS PAINTING
- 4. STEEL ASSEMBLY OF RECTANGULAR TABLES AND CHAIRS PLUS PAINTING WORK
- 5. STEEL ASSEMBLY OF SQUARE TABLES AND CHAIRS PLUS PAINTING WORK

- -

SIDE 1

TOP VIEW