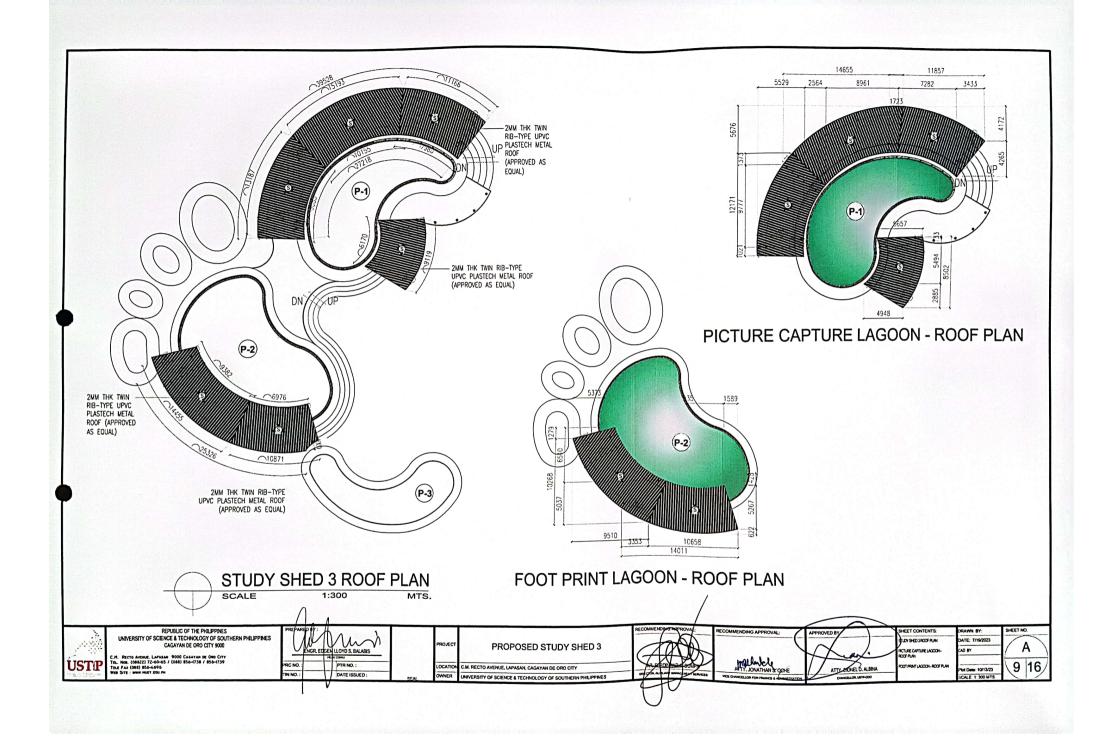

#### STUDY & PERFORMING SHED'S PLATFORMS:

- ALL PLATFORMS ARE CLASS B MIXTURE SLAB ON GRADE, FOR STUDY SHED AND PERFORMING SHED'S CONSIDERING ITS REINFORCEVENTS PLUS FINISHES
- 2. ROUGHING-IN ARE TO BE CONSIDERED
- 3. EMBEDMENT OF STEEL FABRICATED CONNECTOR AND LEVELING SHOULD BE IN PLACED.
- 4. STEEL COLUWN, LEVELING AND INSTALLATIONS WITH STEEL RHS CRIDERS SHOULD BE IN PLACED.
- 5. SECURING AND INSTALLATION OF STEEL TRUSSES AND PURLINS.
- 6. INSTALLATION OF PREFABRICATED AND PRE-PAINTED ROOFING AS PER APPROVED SAMPLE.
- INSTALLATION OF PREFABRICATED AND PRE-PAINTED STEEL GUTTER AS PER APPROVED SAMPLE, WITH AMPLE SLOPE REQUIREMENTS.
- 8. INSTALLATION OF STEEL STRAINER FOR CUTTER DOWNSPOUT.
- 9. ALL STEEL WELD CONNECTIONS MUST BE FULLY WELDED BOTH ON SITE AND FABRICATIONS.
- 10. GROUT MUST BE PLACE BEFORE STEEL COLUMN BASE PLATE, TO SECURE THE EXACT LEVELING.

#### STEEL FABRICATED ELEMENTS:

- 1. STEEL COLUMNS WITH BASE PLATES AND STIFFENER PLATES PLUS PAINTING
- 2. CONNECTOR BASE PLATES PLUS PAINTING
- 3. STEEL TRUSSES OF STUDY SHED AND PERFORMING SHED'S PLUS PAINTING
- 4. STEEL ASSEMBLY OF RECTANGULAR TABLES AND CHAIRS PLUS PAINTING WORK
- 5. STEEL ASSEMBLY OF SQUARE TABLES AND CHAIRS PLUS PAINTING WORK

#### PAINTING WORKS:

 ALL METAL WORKS AND ASSEVELY (BOLTED AND WELDED) SHOULD BE PAINTED WITH ANTI-RUST, METAL FRIMER AND METAL EXTERIOR EPOXY PAINT. COLORS AS PER STATED/SPECTIED IN THE DRAWING.