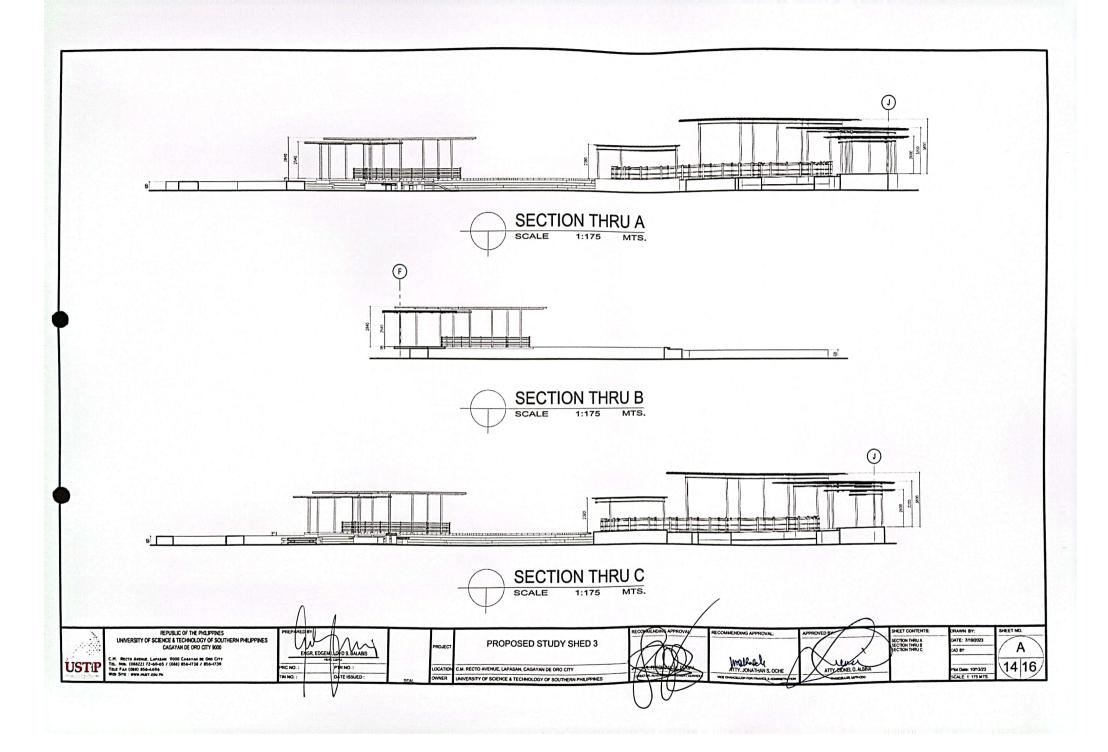

#### STUDY & PERFORMING SHED'S PLATFORMS:

- ALL PLATFORMS ARE CLASS B MIXTURE SLAB ON GRADE, FOR STUDY SHED AND PERFORMING SHED'S CONSIDERING ITS REINFORCEVENTS PLUS FINISHES
- 2. ROUGHING-IN ARE TO BE CONSIDERED
- 3. EMBEDMENT OF STEEL FABRICATED CONNECTOR AND LEVELING SHOULD BE IN PLACED.
- 4. STEEL COLUWN, LEVELING AND INSTALLATIONS WITH STEEL RHS CRIDERS SHOULD BE IN PLACED.
- 5. SECURING AND INSTALLATION OF STEEL TRUSSES AND PURLINS.
- 6. INSTALLATION OF PREFABRICATED AND PRE-PAINTED ROOFING AS PER APPROVED SAMPLE.
- INSTALLATION OF PREFABRICATED AND PRE-PAINTED STEEL GUTTER AS PER APPROVED SAMPLE, WITH AMPLE SLOPE REQUIREMENTS.
- 8. INSTALLATION OF STEEL STRAINER FOR CUTTER DOWNSPOUT.
- 9. ALL STEEL WELD CONNECTIONS MUST BE FULLY WELDED BOTH ON SITE AND FABRICATIONS.
- 10. GROUT MUST BE PLACE BEFORE STEEL COLUMN BASE PLATE, TO SECURE THE EXACT LEVELING.