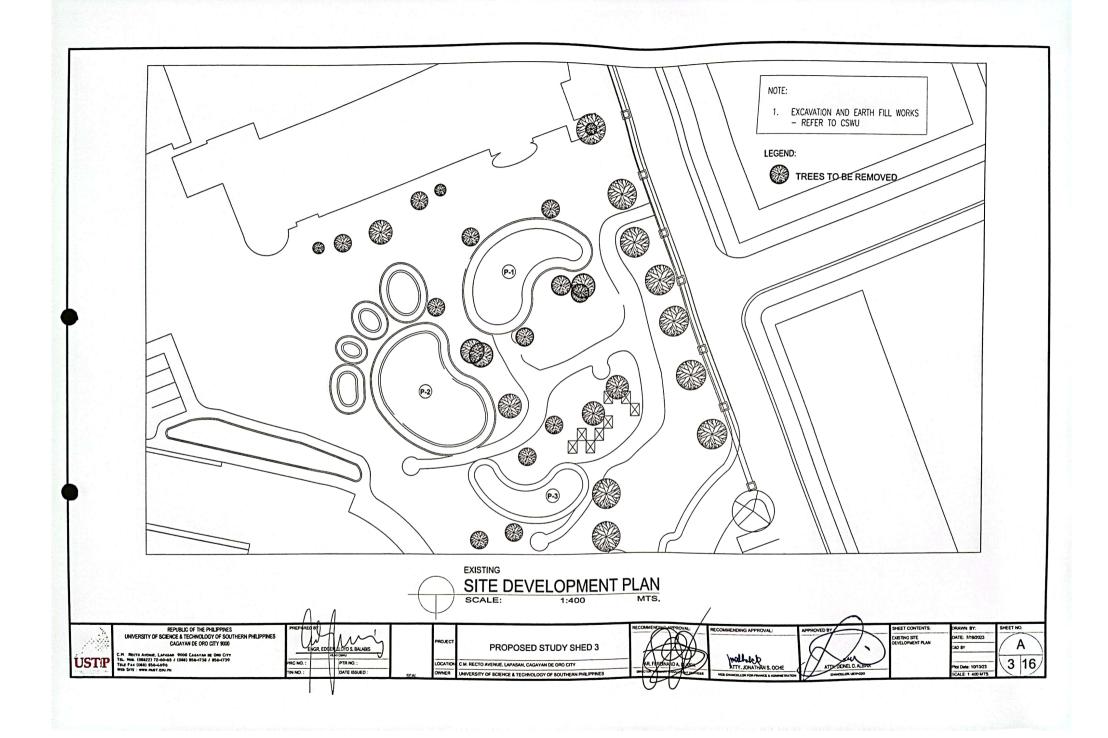

#### SITE PLANNING PREPARATION:

- 1. SITE PAVING AND PREPARATIONS IS PART OF THE SCOPE.
- BACKFILLING WORKS ARE PART OF THE SCOPE.
  LAYOUT OF STUDY PLATFORMS.
- 4. LAYOUT OF STUDY PAVED PLATFORMS.
- 5. LAYOUT OF TRENCH DRAINAGE
- ALL BACKFILLING WORKS ARE CONSIDER IN THE SCOPE OF WORK. (+200mm, FOR SITE-1 AND +100mm, FOR SITE-2)
- 7. DEMOLITION WORKS ARE CONSIDER IN THE SCOPE OF WORK.
- 8. ALL LAYOUT THAT COULD CLASH TREES SHOULD SUBJECT FOR CLARIFICATION AT CSWS OFFICE
- ALL LAYOUT THAT COULD CLASH SHRUBS/PLANTS SHOULD SUBJECT FOR CLARIFICATION AT CSWS AND BGMU OFFICE