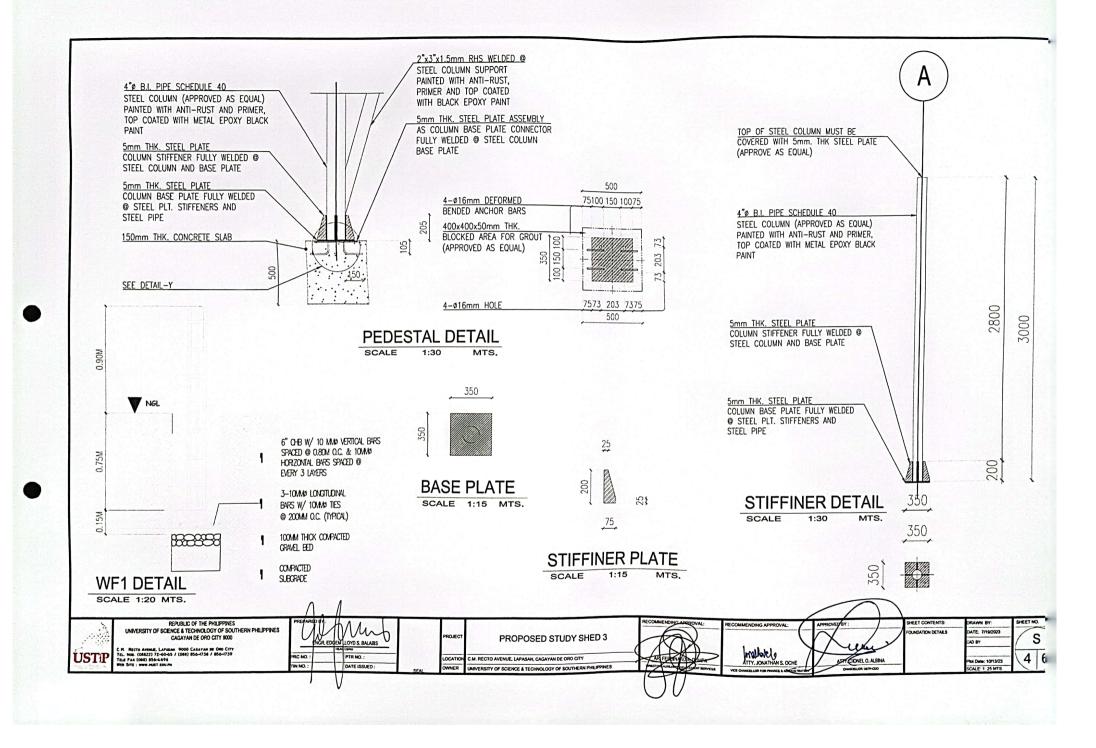

#### STUDY & PERFORMING SHED'S PLATFORMS:

- ALL PLATFORMS ARE CLASS B MIXTURE SLAB ON GRADE, FOR STUDY SHED AND PERFORMING SHED'S CONSIDERING ITS REINFORCEVENTS PLUS FINISHES
- 2. ROUGHING-IN ARE TO BE CONSIDERED
- 3. EMBEDMENT OF STEEL FABRICATED CONNECTOR AND LEVELING SHOULD BE IN PLACED.
- 4. STEEL COLUWN, LEVELING AND INSTALLATIONS WITH STEEL RHS CRIDERS SHOULD BE IN PLACED.
- 5. SECURING AND INSTALLATION OF STEEL TRUSSES AND PURLINS.
- 6. INSTALLATION OF PREFABRICATED AND PRE-PAINTED ROOFING AS PER APPROVED SAMPLE.
- INSTALLATION OF PREFABRICATED AND PRE-PAINTED STEEL GUTTER AS PER APPROVED SAMPLE, WITH AMPLE SLOPE REQUIREMENTS.
- 8. INSTALLATION OF STEEL STRAINER FOR CUTTER DOWNSPOUT.
- 9. ALL STEEL WELD CONNECTIONS MUST BE FULLY WELDED BOTH ON SITE AND FABRICATIONS.
- 10. GROUT MUST BE PLACE BEFORE STEEL COLUMN BASE PLATE, TO SECURE THE EXACT LEVELING.

#### STEEL FABRICATED ELEMENTS:

- 1. STEEL COLUMNS WITH BASE PLATES AND STIFFENER PLATES PLUS PAINTING
- 2. CONNECTOR BASE PLATES PLUS PAINTING
- 3. STEEL TRUSSES OF STUDY SHED AND PERFORMING SHED'S PLUS PAINTING
- 4. STEEL ASSEMBLY OF RECTANGULAR TABLES AND CHAIRS PLUS PAINTING WORK
- 5. STEEL ASSEMBLY OF SQUARE TABLES AND CHAIRS PLUS PAINTING WORK

#### PAINTING WORKS:

 ALL METAL WORKS AND ASSEVELY (BOLTED AND WELDED) SHOULD BE PAINTED WITH ANTI-RUST, METAL FRIMER AND METAL EXTERIOR EPOXY PAINT. COLORS AS PER STATED/SPECTIED IN THE DRAWING.