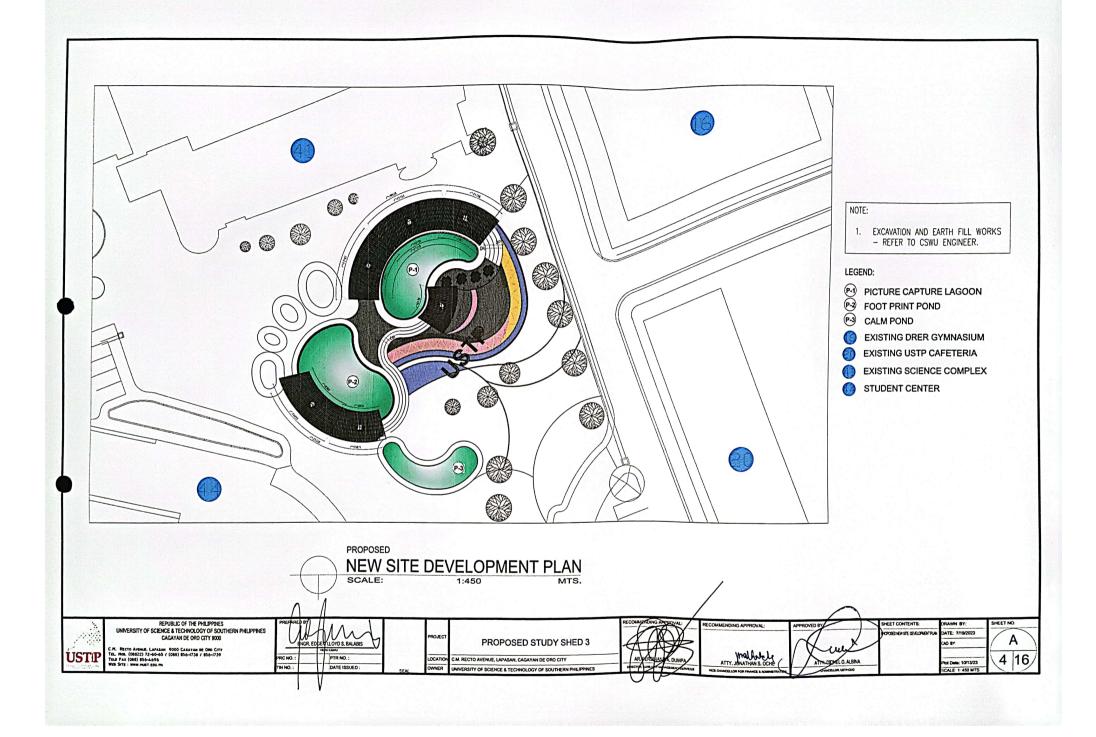

#### SITE PLANNING PREPARATION:

- 1. SITE PAVING AND PREPARATIONS IS PART OF THE SCOPE.
- BACKFILLING WORKS ARE PART OF THE SCOPE.
  LAYOUT OF STUDY PLATFORMS.
- 4. LAYOUT OF STUDY PAVED PLATFORMS.
- 5. LAYOUT OF TRENCH DRAINAGE
- ALL BACKFILLING WORKS ARE CONSIDER IN THE SCOPE OF WORK. (+200mm, FOR SITE-1 AND +100mm, FOR SITE-2)
- 7. DEMOLITION WORKS ARE CONSIDER IN THE SCOPE OF WORK.
- 8. ALL LAYOUT THAT COULD CLASH TREES SHOULD SUBJECT FOR CLARIFICATION AT CSWS OFFICE
- ALL LAYOUT THAT COULD CLASH SHRUBS/PLANTS SHOULD SUBJECT FOR CLARIFICATION AT CSWS AND BGMU OFFICE