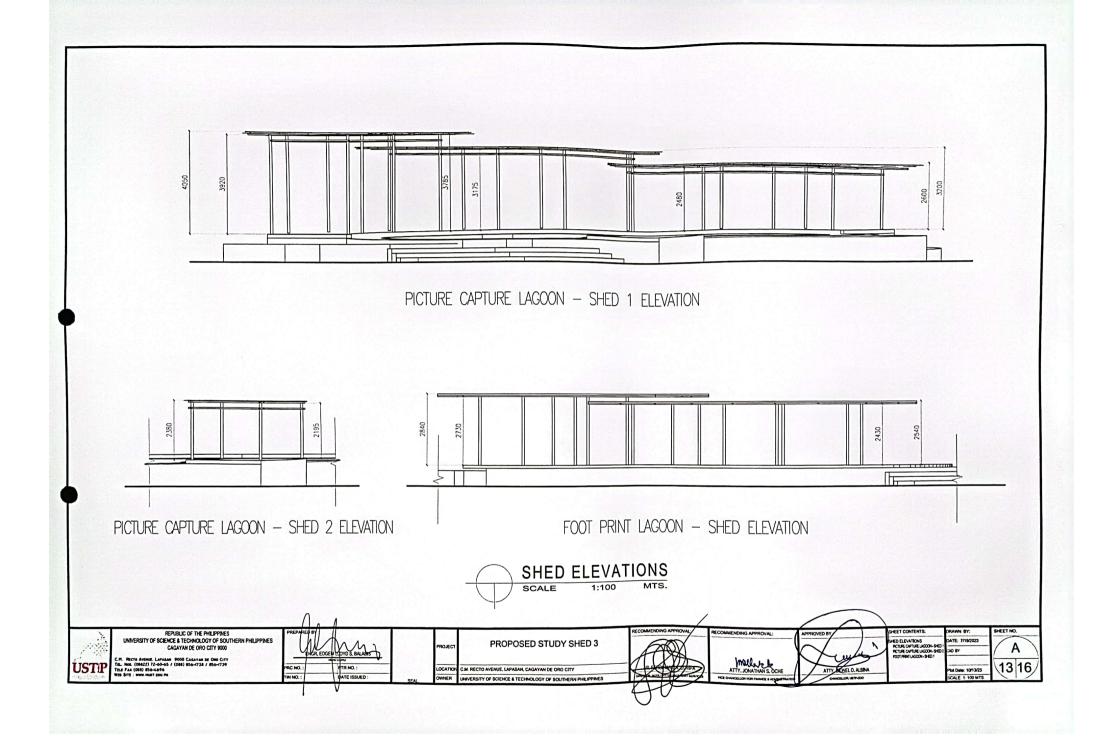

#### STUDY & PERFORMING SHED'S PLATFORMS:

- ALL PLATFORMS ARE CLASS B MIXTURE SLAB ON GRADE, FOR STUDY SHED AND PERFORMING SHED'S CONSIDERING ITS REINFORCEVENTS PLUS FINISHES
- 2. ROUGHING-IN ARE TO BE CONSIDERED
- 3. EMBEDMENT OF STEEL FABRICATED CONNECTOR AND LEVELING SHOULD BE IN PLACED.
- 4. STEEL COLUWN, LEVELING AND INSTALLATIONS WITH STEEL RHS CRIDERS SHOULD BE IN PLACED.
- 5. SECURING AND INSTALLATION OF STEEL TRUSSES AND PURLINS.
- 6. INSTALLATION OF PREFABRICATED AND PRE-PAINTED ROOFING AS PER APPROVED SAMPLE.
- INSTALLATION OF PREFABRICATED AND PRE-PAINTED STEEL GUTTER AS PER APPROVED SAMPLE, WITH AMPLE SLOPE REQUIREMENTS.
- 8. INSTALLATION OF STEEL STRAINER FOR CUTTER DOWNSPOUT.
- 9. ALL STEEL WELD CONNECTIONS MUST BE FULLY WELDED BOTH ON SITE AND FABRICATIONS.
- 10. GROUT MUST BE PLACE BEFORE STEEL COLUMN BASE PLATE, TO SECURE THE EXACT LEVELING.