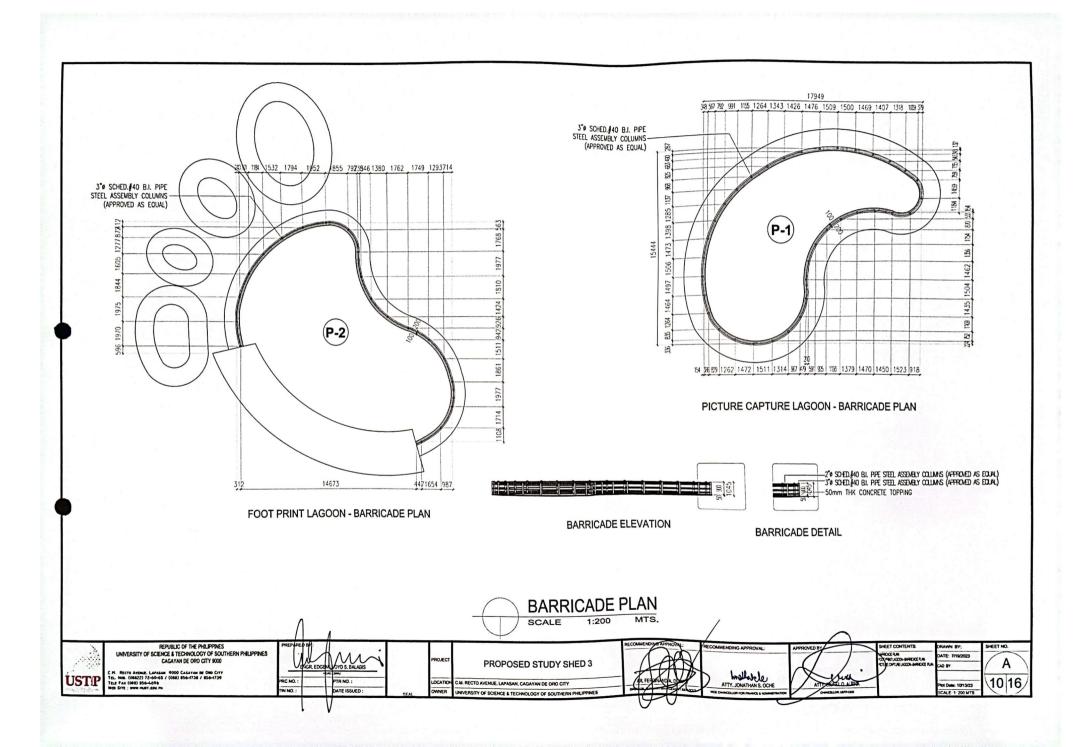

#### STUDY & PERFORMING SHED'S PLATFORMS:

- ALL PLATFORMS ARE CLASS B MIXTURE SLAB ON GRADE, FOR STUDY SHED AND PERFORMING SHED'S CONSIDERING ITS REINFORCEVENTS PLUS FINISHES
- 2. ROUGHING-IN ARE TO BE CONSIDERED
- 3. EMBEDMENT OF STEEL FABRICATED CONNECTOR AND LEVELING SHOULD BE IN PLACED.
- 4. STEEL COLUWN, LEVELING AND INSTALLATIONS WITH STEEL RHS CRIDERS SHOULD BE IN PLACED.
- 5. SECURING AND INSTALLATION OF STEEL TRUSSES AND PURLINS.
- 6. INSTALLATION OF PREFABRICATED AND PRE-PAINTED ROOFING AS PER APPROVED SAMPLE.
- INSTALLATION OF PREFABRICATED AND PRE-PAINTED STEEL GUTTER AS PER APPROVED SAMPLE, WITH AMPLE SLOPE REQUIREMENTS.
- 8. INSTALLATION OF STEEL STRAINER FOR CUTTER DOWNSPOUT.
- 9. ALL STEEL WELD CONNECTIONS MUST BE FULLY WELDED BOTH ON SITE AND FABRICATIONS.
- 10. GROUT MUST BE PLACE BEFORE STEEL COLUMN BASE PLATE, TO SECURE THE EXACT LEVELING.

#### STEEL FABRICATED ELEMENTS:

- 1. STEEL COLUMNS WITH BASE PLATES AND STIFFENER PLATES PLUS PAINTING
- 2. CONNECTOR BASE PLATES PLUS PAINTING
- 3. STEEL TRUSSES OF STUDY SHED AND PERFORMING SHED'S PLUS PAINTING
- 4. STEEL ASSEMBLY OF RECTANGULAR TABLES AND CHAIRS PLUS PAINTING WORK
- 5. STEEL ASSEMBLY OF SQUARE TABLES AND CHAIRS PLUS PAINTING WORK