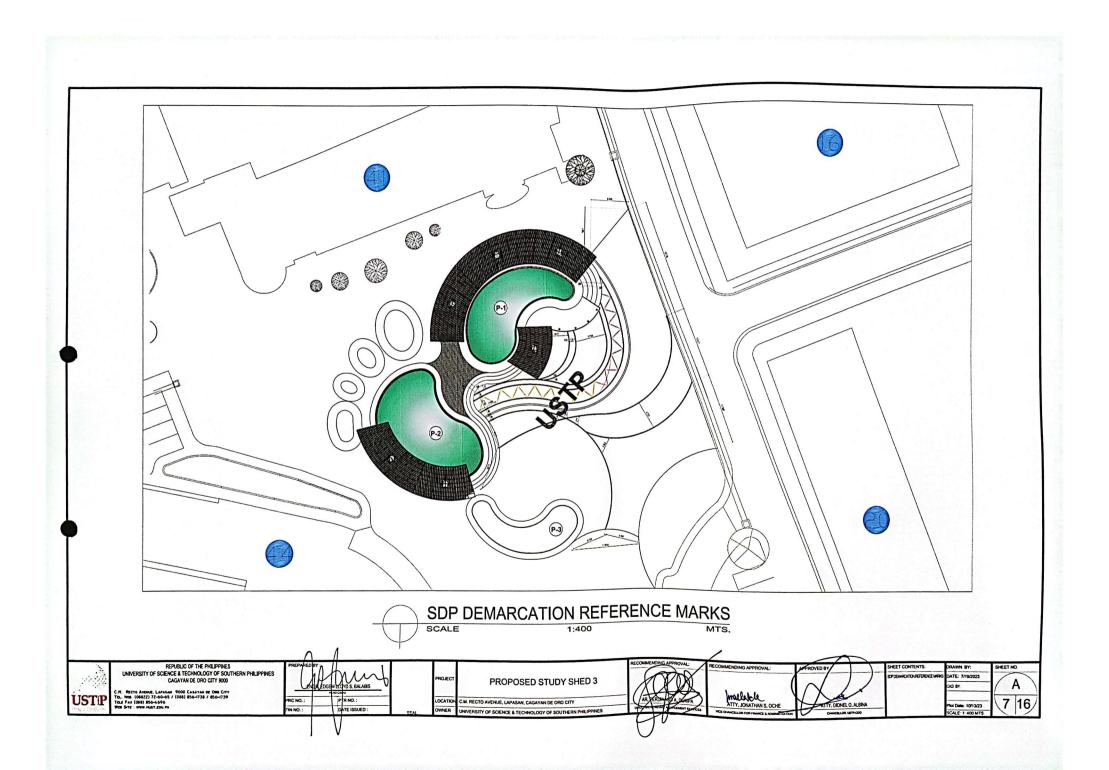

# 1. ALL DRAWINGS ARE BEING SCALED/DIMENSIONED IN MILLIMETERS.

- 2. ALL DISCREPANCIES IN DRAWINGS SHOULD BE CONFIRMED AND DOCUMENTED BY THE CSWS OFFICE.
- 3. ALL DISCREPANCIES IN LAYOUT @ SITE SHOULD BE CONFIRMED/CONSULTED BY THE CSWS OFFICE.
- ANY OBSTACLES ENCOUNTERED ON SITE PREPARATIONS MUST BE CONSULTED WITH THE CSWS OFFICE.
- ALL STEEL WELD CONNECTIONS MUST BE FULLY WELDED BOTH ON SITE AND FABRICATIONS.