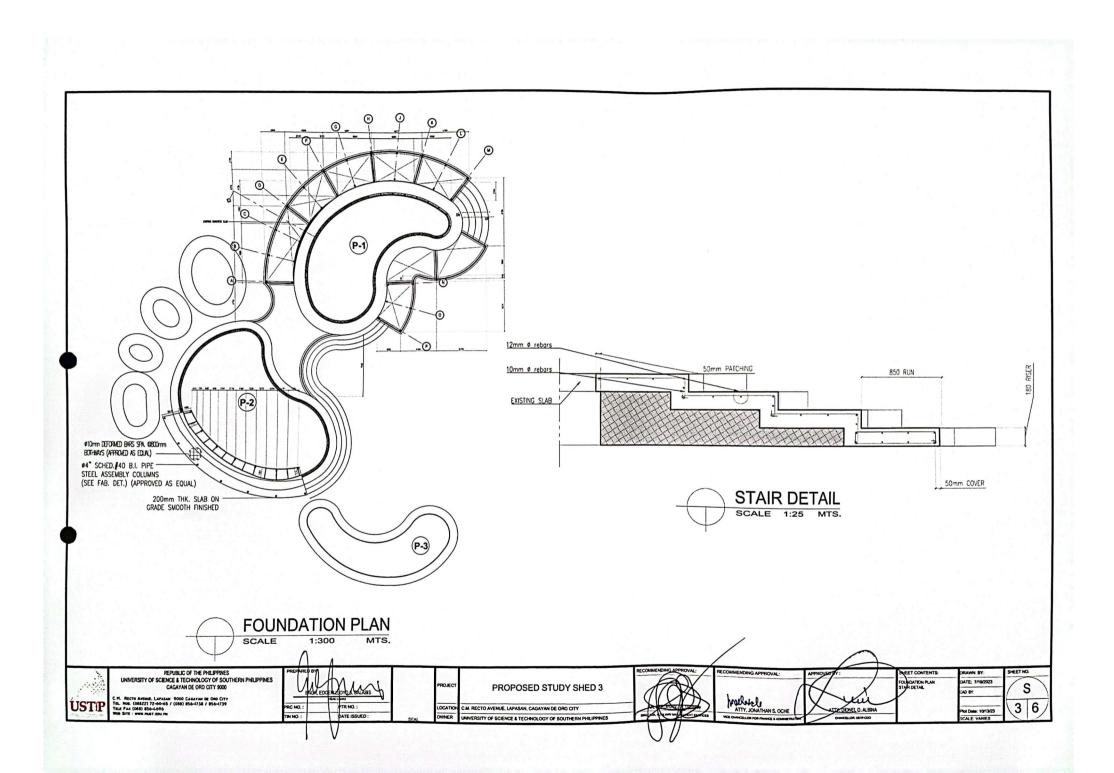

#### STUDY & PERFORMING SHED'S PLATFORMS:

- ALL PLATFORMS ARE CLASS B MIXTURE SLAB ON GRADE, FOR STUDY SHED AND PERFORMING SHED'S CONSIDERING ITS REINFORCEVENTS PLUS FINISHES
- 2. ROUGHING-IN ARE TO BE CONSIDERED
- 3. EMBEDMENT OF STEEL FABRICATED CONNECTOR AND LEVELING SHOULD BE IN PLACED.
- 4. STEEL COLUWN, LEVELING AND INSTALLATIONS WITH STEEL RHS CRIDERS SHOULD BE IN PLACED.
- 5. SECURING AND INSTALLATION OF STEEL TRUSSES AND PURLINS.
- 6. INSTALLATION OF PREFABRICATED AND PRE-PAINTED ROOFING AS PER APPROVED SAMPLE.
- INSTALLATION OF PREFABRICATED AND PRE-PAINTED STEEL GUTTER AS PER APPROVED SAMPLE, WITH AMPLE SLOPE REQUIREMENTS.
- 8. INSTALLATION OF STEEL STRAINER FOR CUTTER DOWNSPOUT.
- 9. ALL STEEL WELD CONNECTIONS MUST BE FULLY WELDED BOTH ON SITE AND FABRICATIONS.
- 10. GROUT MUST BE PLACE BEFORE STEEL COLUMN BASE PLATE, TO SECURE THE EXACT LEVELING.

#### PLUMBING:

- 1. ALL DOWNSPOUTS AND STEEL STRAINER FOR GUTTER ARE INCLUDED IN THE SCOPE.
- 2. CATCH BASINS ARE PART OF THE SCOPE OF WORK.
- 3. ALL TRENCH DRAINAGE ARE INCLUDED IN THE SCOPE OF WORK.
- STEEL GRATING FABRICATIONS FOR TRENCH DRAINAGE PLUS INSTALLATIONS ARE PART OF THE WORK.
- REINFORCED CONCRETE PIPES (RCP) PLUS EXCAVATION AND INSTALLATION IS PART OF THE SCOPE.