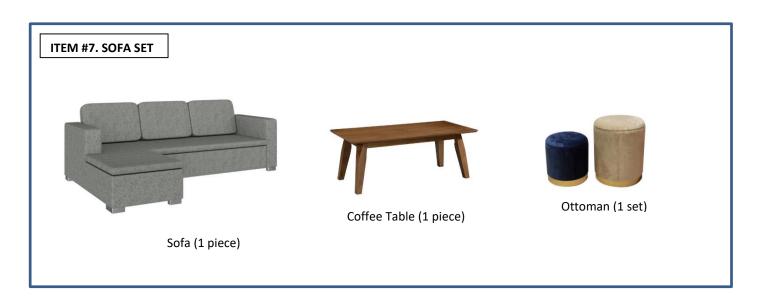

3.

| ITEM<br>NO. | DESCRIPTION/SPECIFICATIONS                                                                                                                                                                                                                                                                                                                                                                                                                                                                                                                                                                                                                                                                                                                                                                                                                                                                                                                                                                                                                                                                                                                                                                                                                                                                          | QTY | UNIT | USTP<br>APPROVED<br>UNIT PRICE | UNIT PRICE | AMOUNT |
|-------------|-----------------------------------------------------------------------------------------------------------------------------------------------------------------------------------------------------------------------------------------------------------------------------------------------------------------------------------------------------------------------------------------------------------------------------------------------------------------------------------------------------------------------------------------------------------------------------------------------------------------------------------------------------------------------------------------------------------------------------------------------------------------------------------------------------------------------------------------------------------------------------------------------------------------------------------------------------------------------------------------------------------------------------------------------------------------------------------------------------------------------------------------------------------------------------------------------------------------------------------------------------------------------------------------------------|-----|------|--------------------------------|------------|--------|
| 7           | SOFA SET  Sofa (1 piece) - Measurements: W217 x D150 x H71 cm - Color: Essen gray - Materials: Gemelina Frame, Upholstery, Base/Legs A-108 Metal Legs  Coffee Table (1 piece) - Measurements: W120 x D60 x H45 cm - Color: Walnut - Materials: 18 mm Thick MDF Board Laminated with Okoume Veneer, Solid Wood Leg In Nc Painting                                                                                                                                                                                                                                                                                                                                                                                                                                                                                                                                                                                                                                                                                                                                                                                                                                                                                                                                                                    | 2   | set  | 55,000.00                      |            |        |
|             | Finish.  • Ottoman (1 set)  - Measurements: Large: 350mmØ x 450mmH, Small: 300mmØ x 350mmH  - Color: Large: Beige, Small: Blue  - Materials: Upholstered MDF and PB Frame with Metal Base  - with Assembly NOTE: PLEASE SEE ATTACHED SAMPLE PICTURES                                                                                                                                                                                                                                                                                                                                                                                                                                                                                                                                                                                                                                                                                                                                                                                                                                                                                                                                                                                                                                                |     |      |                                |            |        |
| 8           | **Desk (2 pieces)     **Measurements: Overall: W140 x D120 x H75 cm,     **Desk: W120 x D120 x H75 cm,     **Cabinet: W40 x D120 x H65 cm     **Color: Panels: Cedar, Black & Teal Combination,     **Metal frame: Black     **Materials: 15 mm thick Particle board laminated     **with melamine panels, triangular Aluminum tube     **Desk frame & aluminum legs in powdered coating     finish, Flash type Plastic hand grab.  **Low Back Chair (4 pieces)     **Measurements: W65 x D57 x H90 -100 cm     **Color: Fabric: Black, Metal: Chrome     **Materials: Backrest: 15 mm thick plywood with 50     **mm thick foam covered with PU faux leather, Seat:     **15 mm thick plywood with 60 mm thick foam     **covered with PU faux leather, Gas lift 100     **mm metal tube in chrome plated finish, Star base 300     **mm metal tube in chrome plated finish, Wheel     **caster 50 mm dia. nylon.  **4- Drawer Storage (1 piece)     **Measurement: W45.5 x D62 x H131.5 cm     **Color: gray     **Materials: Made of 0.6 mm cold-rolled steel sheet in     **powder coated finish with 16 inches metal drawer     slide.     **Special Feature: Anti-tilt mechanism for safety,     **Central locking system     **with Assembly     **NOTE: PLEASE SEE ATTACHED SAMPLE PICTURES | 5   | set  | 75,000.00                      |            |        |