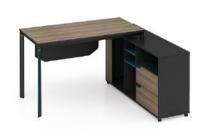

| ITEM<br>NO. | DESCRIPTION/SPECIFICATIONS                                                                                                                                                                                                                                                                                                                                                                                                                                                                                                                                                                                                                                                                                                                                                                                                                                                                                                                                                                                                                                                                                                                                                                                                                                                                                                                                                                                                                      | QTY | UNIT | USTP<br>APPROVED<br>UNIT PRICE | UNIT PRICE | AMOUNT |
|-------------|-------------------------------------------------------------------------------------------------------------------------------------------------------------------------------------------------------------------------------------------------------------------------------------------------------------------------------------------------------------------------------------------------------------------------------------------------------------------------------------------------------------------------------------------------------------------------------------------------------------------------------------------------------------------------------------------------------------------------------------------------------------------------------------------------------------------------------------------------------------------------------------------------------------------------------------------------------------------------------------------------------------------------------------------------------------------------------------------------------------------------------------------------------------------------------------------------------------------------------------------------------------------------------------------------------------------------------------------------------------------------------------------------------------------------------------------------|-----|------|--------------------------------|------------|--------|
| 5           | EXECUTIVE WORKSTATION  Desk (1 piece)  Measurements: W180 x D160 x H75 cm, Desk: W180 x D60 x H75 cm, Cabinet: W160 x D40 x H65 cm  Color: Panels: Cedar & Black Combination, Metal frame: Black  Materials: 15 mm thick Particle board laminated with melamine panels, triangular Aluminum tube Desk frame & special shape aluminum legs in powdered coating finish  High Back Chair (1 piece)  Measurements: W61.5 x D53 x TH121-126 cm, Seat height: 47-53 cm  Color: Light & Dark Gray Combination  Materials: Mesh back + PP with fiber back frame covered with mesh fabric + fabric padded headrest, Fabric padded seat with 60 mm thick new foam i + height adjustable lumbar support, Chrome armrest with PP armpad, can be adjustable. Simple mechanism with up and down function, seat with button can handle back reclining and 180 degree position locking function + footrest  Desk Storage (1 piece)  Measurements: W39 x D52 x H60 cm  Color: gray  Materials: Made of 0.6 mm thick cold-rolled steel sheet in powder coated finish with 16 inches metal drawer slide, nylon wheel castor.  4-Drawer Office Lateral Storage (1 piece)  Measurement: W90 x D45 x H131.5 cm  Color: gray  Materials: Made of 0.8 mm cold-rolled steel sheet in powder finish with 14 inches metal drawer slide.  Special Feature: Anti-tilt mechanism for safety, Central locking system  with Assembly  NOTE: PLEASE SEE ATTACHED SAMPLE PICTURES | 5   | set  | 75,000.00                      |            |        |
| 6           | **Hanging Cabinet (5 pieces)     *- Measurement: W135 x D33 x H72 cm     *- Color: Euro Oak     *- Materials: 18 mm Particle board laminated with Melamine panels.     *- with Assembly and Installation NOTE: PLEASE SEE ATTACHED SAMPLE PICTURES                                                                                                                                                                                                                                                                                                                                                                                                                                                                                                                                                                                                                                                                                                                                                                                                                                                                                                                                                                                                                                                                                                                                                                                              | 1   | set  | 55,000.00                      |            |        |