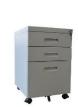

| ITEM<br>NO. | DESCRIPTION/SPECIFICATIONS                                                                                                                                                                                                                                                                                                                                                                                                                                                                                                                                                                                                                                                                                                                                                                                                                                                                                                                                                                                                                                                                                                                                                                                                                                                                                                                                                                                                                      | QTY | UNIT | USTP<br>APPROVED<br>UNIT PRICE | UNIT PRICE | AMOUNT |
|-------------|-------------------------------------------------------------------------------------------------------------------------------------------------------------------------------------------------------------------------------------------------------------------------------------------------------------------------------------------------------------------------------------------------------------------------------------------------------------------------------------------------------------------------------------------------------------------------------------------------------------------------------------------------------------------------------------------------------------------------------------------------------------------------------------------------------------------------------------------------------------------------------------------------------------------------------------------------------------------------------------------------------------------------------------------------------------------------------------------------------------------------------------------------------------------------------------------------------------------------------------------------------------------------------------------------------------------------------------------------------------------------------------------------------------------------------------------------|-----|------|--------------------------------|------------|--------|
| 5           | EXECUTIVE WORKSTATION  Desk (1 piece)  Measurements: W180 x D160 x H75 cm, Desk: W180 x D60 x H75 cm, Cabinet: W160 x D40 x H65 cm  Color: Panels: Cedar & Black Combination, Metal frame: Black  Materials: 15 mm thick Particle board laminated with melamine panels, triangular Aluminum tube Desk frame & special shape aluminum legs in powdered coating finish  High Back Chair (1 piece)  Measurements: W61.5 x D53 x TH121-126 cm, Seat height: 47-53 cm  Color: Light & Dark Gray Combination  Materials: Mesh back + PP with fiber back frame covered with mesh fabric + fabric padded headrest, Fabric padded seat with 60 mm thick new foam i + height adjustable lumbar support, Chrome armrest with PP armpad, can be adjustable. Simple mechanism with up and down function, seat with button can handle back reclining and 180 degree position locking function + footrest  Desk Storage (1 piece)  Measurements: W39 x D52 x H60 cm  Color: gray  Materials: Made of 0.6 mm thick cold-rolled steel sheet in powder coated finish with 16 inches metal drawer slide, nylon wheel castor.  4-Drawer Office Lateral Storage (1 piece)  Measurement: W90 x D45 x H131.5 cm  Color: gray  Materials: Made of 0.8 mm cold-rolled steel sheet in powder finish with 14 inches metal drawer slide.  Special Feature: Anti-tilt mechanism for safety, Central locking system  with Assembly  NOTE: PLEASE SEE ATTACHED SAMPLE PICTURES | 5   | set  | 75,000.00                      |            |        |
| 6           | **Hanging Cabinet (5 pieces)     *- Measurement: W135 x D33 x H72 cm     *- Color: Euro Oak     *- Materials: 18 mm Particle board laminated with Melamine panels.     *- with Assembly and Installation NOTE: PLEASE SEE ATTACHED SAMPLE PICTURES                                                                                                                                                                                                                                                                                                                                                                                                                                                                                                                                                                                                                                                                                                                                                                                                                                                                                                                                                                                                                                                                                                                                                                                              | 1   | set  | 55,000.00                      |            |        |

4-Drawer office lateral storage (1 piece)