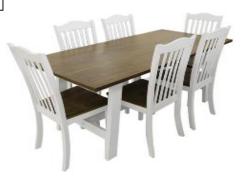

#### ITEM #1. 6-SEATER DINING TABLE

Dining Table Set with 6 Chairs (1 set)

| ITEM<br>NO. | DESCRIPTION/SPECIFICATIONS                                                                                                                                                                                                                                                                                                                                                                                                                                                                                                                                                                                                                                                                                                | QTY | UNIT | USTP<br>APPROVED<br>UNIT PRICE | UNIT PRICE | AMOUNT |
|-------------|---------------------------------------------------------------------------------------------------------------------------------------------------------------------------------------------------------------------------------------------------------------------------------------------------------------------------------------------------------------------------------------------------------------------------------------------------------------------------------------------------------------------------------------------------------------------------------------------------------------------------------------------------------------------------------------------------------------------------|-----|------|--------------------------------|------------|--------|
| 1           | Dining Table Set with 6 Chairs (1 set)     Measurements: Table: W180 x D90 x H75.5 cm,     Chair; W48 x D54.5 x H99 cm     Color: Panel: Welsh Walnut, Leg: Chalk     Materials: Table: 25 mm thick E2 grade MDF board table top laminated with White Oak veneer with Solid Rubber wood leg and Solid Rubber wood support,     Chair: 20 mm thick MDF board laminated with White Oak veneer with Solid Rubber wood leg and mm     Solid Rubber wood leg and mm     Solid Rubber wood leg and mm     Solid Rubber wood Backrest slats.     - with Assembly     NOTE: PLEASE SEE ATTACHED SAMPLE PICTURES                                                                                                                   | 1   | set  | 60,000.00                      | P          | P      |
| 2           | • Conference Table (1 piece) - Measurements: W180 x D90 x H76 cm - Color: Panels: Black Walnut, Metal legs: White - Materials: 25 mm thick Melamine laminated on E1 grade Particle board, steel tube leg with anti-UV powder coated finish.  • Chair (8 pieces) - Measurements: W59 x D57 x H99.5 -109.5 cm - Color: Seat & back: Black, Base: Chrome - Materials: Backrest: Metal frame inside with 30mm new foam, covered with pu faux leather, Seat: 13mm thick plywood with 50mm thick new foam, covered with pu faux leather. Arm, Chrome metal tube, plywood & foam covered with pu faux leather, Gas lift, Star base 300mm dia. chrome, nylon wheel caster with Assembly NOTE: PLEASE SEE ATTACHED SAMPLE PICTURES | 2   | set  | 85,000.00                      | P          | P      |