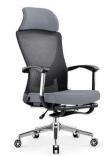

| ITEM<br>NO. | DESCRIPTION/SPECIFICATIONS                                                                                                                                                                                                                                                                                                                                                                                                                                                                                                                                                                                                                                                                                                                                                                                                                                                                                                                                                                                                                                                                                                                                                                                                                                                                                                                                                                                                                      | QTY | UNIT | USTP<br>APPROVED<br>UNIT PRICE | UNIT PRICE | AMOUNT |
|-------------|-------------------------------------------------------------------------------------------------------------------------------------------------------------------------------------------------------------------------------------------------------------------------------------------------------------------------------------------------------------------------------------------------------------------------------------------------------------------------------------------------------------------------------------------------------------------------------------------------------------------------------------------------------------------------------------------------------------------------------------------------------------------------------------------------------------------------------------------------------------------------------------------------------------------------------------------------------------------------------------------------------------------------------------------------------------------------------------------------------------------------------------------------------------------------------------------------------------------------------------------------------------------------------------------------------------------------------------------------------------------------------------------------------------------------------------------------|-----|------|--------------------------------|------------|--------|
| 5           | EXECUTIVE WORKSTATION  Desk (1 piece)  Measurements: W180 x D160 x H75 cm, Desk: W180 x D60 x H75 cm, Cabinet: W160 x D40 x H65 cm  Color: Panels: Cedar & Black Combination, Metal frame: Black  Materials: 15 mm thick Particle board laminated with melamine panels, triangular Aluminum tube Desk frame & special shape aluminum legs in powdered coating finish  High Back Chair (1 piece)  Measurements: W61.5 x D53 x TH121-126 cm, Seat height: 47-53 cm  Color: Light & Dark Gray Combination  Materials: Mesh back + PP with fiber back frame covered with mesh fabric + fabric padded headrest, Fabric padded seat with 60 mm thick new foam i + height adjustable lumbar support, Chrome armrest with PP armpad, can be adjustable. Simple mechanism with up and down function, seat with button can handle back reclining and 180 degree position locking function + footrest  Desk Storage (1 piece)  Measurements: W39 x D52 x H60 cm  Color: gray  Materials: Made of 0.6 mm thick cold-rolled steel sheet in powder coated finish with 16 inches metal drawer slide, nylon wheel castor.  4-Drawer Office Lateral Storage (1 piece)  Measurement: W90 x D45 x H131.5 cm  Color: gray  Materials: Made of 0.8 mm cold-rolled steel sheet in powder finish with 14 inches metal drawer slide.  Special Feature: Anti-tilt mechanism for safety, Central locking system  with Assembly  NOTE: PLEASE SEE ATTACHED SAMPLE PICTURES | 5   | set  | 75,000.00                      |            |        |
| 6           | **Hanging Cabinet (5 pieces)     *- Measurement: W135 x D33 x H72 cm     *- Color: Euro Oak     *- Materials: 18 mm Particle board laminated with Melamine panels.     *- with Assembly and Installation NOTE: PLEASE SEE ATTACHED SAMPLE PICTURES                                                                                                                                                                                                                                                                                                                                                                                                                                                                                                                                                                                                                                                                                                                                                                                                                                                                                                                                                                                                                                                                                                                                                                                              | 1   | set  | 55,000.00                      |            |        |