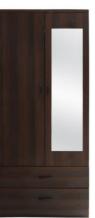

### ITEM #3. BEDROOM #1

Double size Bed frame with Headboard (1 piece)

` . .

Double -size bed mattress (1 piece)

Full Bed 3 pcs. Set Linen (2sets)

Wardrobe (1 piece)

Desk (1 piece)

High back Chair (1 piece) Desk Storage (1 piece)