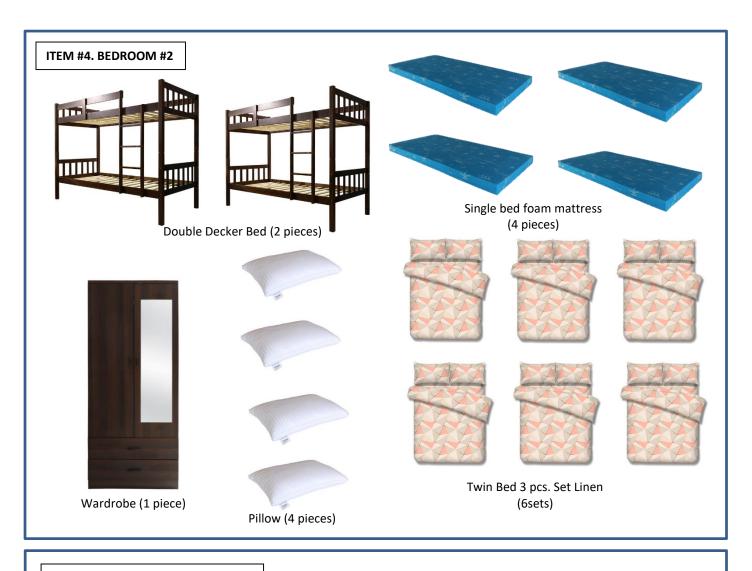

| ITEM<br>NO. | DESCRIPTION/SPECIFICATIONS                                                                                                                                                                                                                                                                       | QTY | UNIT | USTP<br>APPROVED<br>UNIT PRICE | UNIT PRICE | AMOUNT |
|-------------|--------------------------------------------------------------------------------------------------------------------------------------------------------------------------------------------------------------------------------------------------------------------------------------------------|-----|------|--------------------------------|------------|--------|
|             | BEDROOM #1                                                                                                                                                                                                                                                                                       |     |      |                                |            |        |
|             | Double size Bedframe with Headboard (1 piece)     Measurements Overall size: 2070L x 1470W x 1060H mm, Seat Height: 275 mm - 330mm,     Mattress Size: 54 x 75"     Material: Foam, Plywood, Fabric                                                                                              |     |      |                                |            |        |
|             | Double-size Bed Mattress (1 piece)     Measurements: 6 x 54 x 75 inches     Material: Top Layer: Memory Foam, Bottom Layer: Flex Foam                                                                                                                                                            |     |      |                                |            |        |
| 3           | Pillow (2 pieces)  Measurements: Large 20" x 30"  Material: Microfiber                                                                                                                                                                                                                           | 1   | set  | 55,000.00                      |            |        |
|             | Full Bed 3 pieces Set Linen (2 sets)     Measurements: twin - 39 x 78 +12" fitted sheet + 2 pcs 20 x 30 pillowcase                                                                                                                                                                               |     | 8    |                                |            |        |
|             | Wardrobe (1 piece)     Measurements: W80 x D52 x H190 cm     Color: Brown     Materials: Carcass: 18 mm & 16 mm thick Particle board laminated with Paper Veneer, Hanger rod: 12 x 25 mm Aluminum Tube, Handle; 96 mm aluminum-brown     with Assembly NOTE: PLEASE SEE ATTACHED SAMPLE PICTURES |     |      |                                |            |        |
|             | BEDROOM #2                                                                                                                                                                                                                                                                                       |     |      |                                |            |        |
|             | <ul> <li>Double Decker Bed (2 pieces)</li> <li>Measurements: 2020mm W x 1015mm D x 1575mm</li> <li>H, Mattress size: 36 x 75"</li> <li>Color: New HL Walnut</li> <li>Materials: Rubberwood + MDF</li> <li>Pillow (4 pieces)</li> </ul>                                                           |     |      |                                |            |        |
|             | - Measurements: Large 20" x 30"<br>- Material: Microfiber                                                                                                                                                                                                                                        | 1   |      |                                |            |        |
| 4           | <ul> <li>Single Bed Foam Mattress (4 pieces)</li> <li>Measurements: 6 x 36 x 75 inches</li> <li>Material: Foam</li> </ul>                                                                                                                                                                        |     | set  | t 80,000.00                    |            |        |
|             | Twin Bed 3 pcs. Set Linen (6 sets)  - Measurements: twin - 39 x 78+12" fitted sheet + 2 pcs 20 x 30 pillowcase  - Material: Printed, 100gsm Microfiber Polyester  - Color: Multicolor                                                                                                            |     |      |                                |            |        |
|             | <ul> <li>Wardrobe (1 piece)</li> <li>Measurements: W80 x D52 x H190 cm</li> <li>Color: Brown</li> <li>Materials: Carcass: 18 mm &amp; 16 mm thick Particle board laminated with Paper Veneer, Hanger rod: 12</li> </ul>                                                                          |     |      |                                |            |        |
|             | x 25 mm Aluminum Tube, Handle: 96 mm aluminum-<br>brown<br>- with Assembly<br>NOTE: PLEASE SEE ATTACHED SAMPLE PICTURES  C.M. Recto Avenue, Lapasan, Cagayan de Oro City 9000 Philippine                                                                                                         |     |      |                                |            |        |