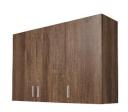

| ITEM<br>NO. | DESCRIPTION/SPECIFICATIONS                                                                                                                                                                                                                                                                                                                                                                                                                                                                                                                                                                                                                                                                                                                                                                                                                                                                                                                                                                                                                                                                                                                                                                                                                                                                                                                                                                                                                      | QTY | UNIT | USTP<br>APPROVED<br>UNIT PRICE | UNIT PRICE | AMOUNT |
|-------------|-------------------------------------------------------------------------------------------------------------------------------------------------------------------------------------------------------------------------------------------------------------------------------------------------------------------------------------------------------------------------------------------------------------------------------------------------------------------------------------------------------------------------------------------------------------------------------------------------------------------------------------------------------------------------------------------------------------------------------------------------------------------------------------------------------------------------------------------------------------------------------------------------------------------------------------------------------------------------------------------------------------------------------------------------------------------------------------------------------------------------------------------------------------------------------------------------------------------------------------------------------------------------------------------------------------------------------------------------------------------------------------------------------------------------------------------------|-----|------|--------------------------------|------------|--------|
| 5           | EXECUTIVE WORKSTATION  Desk (1 piece)  Measurements: W180 x D160 x H75 cm, Desk: W180 x D60 x H75 cm, Cabinet: W160 x D40 x H65 cm  Color: Panels: Cedar & Black Combination, Metal frame: Black  Materials: 15 mm thick Particle board laminated with melamine panels, triangular Aluminum tube Desk frame & special shape aluminum legs in powdered coating finish  High Back Chair (1 piece)  Measurements: W61.5 x D53 x TH121-126 cm, Seat height: 47-53 cm  Color: Light & Dark Gray Combination  Materials: Mesh back + PP with fiber back frame covered with mesh fabric + fabric padded headrest, Fabric padded seat with 60 mm thick new foam i + height adjustable lumbar support, Chrome armrest with PP armpad, can be adjustable. Simple mechanism with up and down function, seat with button can handle back reclining and 180 degree position locking function + footrest  Desk Storage (1 piece)  Measurements: W39 x D52 x H60 cm  Color: gray  Materials: Made of 0.6 mm thick cold-rolled steel sheet in powder coated finish with 16 inches metal drawer slide, nylon wheel castor.  4-Drawer Office Lateral Storage (1 piece)  Measurement: W90 x D45 x H131.5 cm  Color: gray  Materials: Made of 0.8 mm cold-rolled steel sheet in powder finish with 14 inches metal drawer slide.  Special Feature: Anti-tilt mechanism for safety, Central locking system  with Assembly  NOTE: PLEASE SEE ATTACHED SAMPLE PICTURES | 5   | set  | 75,000.00                      |            |        |
| 6           | **Hanging Cabinet (5 pieces)     *- Measurement: W135 x D33 x H72 cm     *- Color: Euro Oak     *- Materials: 18 mm Particle board laminated with Melamine panels.     *- with Assembly and Installation NOTE: PLEASE SEE ATTACHED SAMPLE PICTURES                                                                                                                                                                                                                                                                                                                                                                                                                                                                                                                                                                                                                                                                                                                                                                                                                                                                                                                                                                                                                                                                                                                                                                                              | 1   | set  | 55,000.00                      |            |        |

#### ITEM #6. KITCHEN STORAGE

Hanging Cabinet (5 pieces)