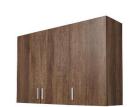

| ITEM<br>NO. | DESCRIPTION/SPECIFICATIONS                                                                                                                                                                                                                                                                                                                                                                                                                                                                                                                                                                                                                                                                                                                                                                                                                                                                                                                                                                                                                                                                                                                                                                                                                                                                                                                                                                                                                      | QTY | UNIT | USTP<br>APPROVED<br>UNIT PRICE | UNIT PRICE | AMOUNT |
|-------------|-------------------------------------------------------------------------------------------------------------------------------------------------------------------------------------------------------------------------------------------------------------------------------------------------------------------------------------------------------------------------------------------------------------------------------------------------------------------------------------------------------------------------------------------------------------------------------------------------------------------------------------------------------------------------------------------------------------------------------------------------------------------------------------------------------------------------------------------------------------------------------------------------------------------------------------------------------------------------------------------------------------------------------------------------------------------------------------------------------------------------------------------------------------------------------------------------------------------------------------------------------------------------------------------------------------------------------------------------------------------------------------------------------------------------------------------------|-----|------|--------------------------------|------------|--------|
| 5           | EXECUTIVE WORKSTATION  Desk (1 piece)  Measurements: W180 x D160 x H75 cm, Desk: W180 x D60 x H75 cm, Cabinet: W160 x D40 x H65 cm  Color: Panels: Cedar & Black Combination, Metal frame: Black  Materials: 15 mm thick Particle board laminated with melamine panels, triangular Aluminum tube Desk frame & special shape aluminum legs in powdered coating finish  High Back Chair (1 piece)  Measurements: W61.5 x D53 x TH121-126 cm, Seat height: 47-53 cm  Color: Light & Dark Gray Combination  Materials: Mesh back + PP with fiber back frame covered with mesh fabric + fabric padded headrest, Fabric padded seat with 60 mm thick new foam i + height adjustable lumbar support, Chrome armrest with PP armpad, can be adjustable. Simple mechanism with up and down function, seat with button can handle back reclining and 180 degree position locking function + footrest  Desk Storage (1 piece)  Measurements: W39 x D52 x H60 cm  Color: gray  Materials: Made of 0.6 mm thick cold-rolled steel sheet in powder coated finish with 16 inches metal drawer slide, nylon wheel castor.  4-Drawer Office Lateral Storage (1 piece)  Measurement: W90 x D45 x H131.5 cm  Color: gray  Materials: Made of 0.8 mm cold-rolled steel sheet in powder finish with 14 inches metal drawer slide.  Special Feature: Anti-tilt mechanism for safety, Central locking system  with Assembly  NOTE: PLEASE SEE ATTACHED SAMPLE PICTURES | 5   | set  | 75,000.00                      |            |        |
| 6           | **Hanging Cabinet (5 pieces)     *- Measurement: W135 x D33 x H72 cm     *- Color: Euro Oak     *- Materials: 18 mm Particle board laminated with Melamine panels.     *- with Assembly and Installation NOTE: PLEASE SEE ATTACHED SAMPLE PICTURES                                                                                                                                                                                                                                                                                                                                                                                                                                                                                                                                                                                                                                                                                                                                                                                                                                                                                                                                                                                                                                                                                                                                                                                              | 1   | set  | 55,000.00                      |            |        |

#### ITEM #6. KITCHEN STORAGE

Hanging Cabinet (5 pieces)