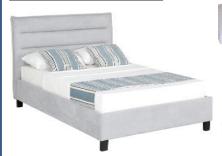

### ITEM #3. BEDROOM #1

Double size Bed frame with Headboard (1 piece)

` . .

Double -size bed mattress (1 piece)

Full Bed 3 pcs. Set Linen (2sets)

Wardrobe (1 piece)

Desk (1 piece)

High back Chair (1 piece) Desk Storage (1 piece)

| ITEM<br>NO. | DESCRIPTION/SPECIFICATIONS                                                                                                                                                                                                                                                                       | QTY | UNIT | USTP<br>APPROVED<br>UNIT PRICE | UNIT PRICE | AMOUNT |
|-------------|--------------------------------------------------------------------------------------------------------------------------------------------------------------------------------------------------------------------------------------------------------------------------------------------------|-----|------|--------------------------------|------------|--------|
|             | BEDROOM #1                                                                                                                                                                                                                                                                                       |     |      |                                |            |        |
|             | Double size Bedframe with Headboard (1 piece)     Measurements Overall size: 2070L x 1470W x 1060H mm, Seat Height: 275 mm - 330mm,     Mattress Size: 54 x 75"     Material: Foam, Plywood, Fabric                                                                                              |     |      |                                |            |        |
|             | Double-size Bed Mattress (1 piece)     Measurements: 6 x 54 x 75 inches     Material: Top Layer: Memory Foam, Bottom Layer: Flex Foam                                                                                                                                                            |     |      |                                |            |        |
| 3           | Pillow (2 pieces)  Measurements: Large 20" x 30"  Material: Microfiber                                                                                                                                                                                                                           | 1   | set  | 55,000.00                      |            |        |
|             | Full Bed 3 pieces Set Linen (2 sets)     Measurements: twin - 39 x 78 +12" fitted sheet + 2 pcs 20 x 30 pillowcase                                                                                                                                                                               |     | 8    |                                |            |        |
|             | Wardrobe (1 piece)     Measurements: W80 x D52 x H190 cm     Color: Brown     Materials: Carcass: 18 mm & 16 mm thick Particle board laminated with Paper Veneer, Hanger rod: 12 x 25 mm Aluminum Tube, Handle; 96 mm aluminum-brown     with Assembly NOTE: PLEASE SEE ATTACHED SAMPLE PICTURES |     |      |                                |            |        |
|             | BEDROOM #2                                                                                                                                                                                                                                                                                       |     |      |                                |            |        |
|             | <ul> <li>Double Decker Bed (2 pieces)</li> <li>Measurements: 2020mm W x 1015mm D x 1575mm</li> <li>H, Mattress size: 36 x 75"</li> <li>Color: New HL Walnut</li> <li>Materials: Rubberwood + MDF</li> <li>Pillow (4 pieces)</li> </ul>                                                           |     |      |                                |            |        |
|             | - Measurements: Large 20" x 30"<br>- Material: Microfiber                                                                                                                                                                                                                                        | 1   |      |                                |            |        |
| 4           | <ul> <li>Single Bed Foam Mattress (4 pieces)</li> <li>Measurements: 6 x 36 x 75 inches</li> <li>Material: Foam</li> </ul>                                                                                                                                                                        |     | set  | t 80,000.00                    |            |        |
|             | Twin Bed 3 pcs. Set Linen (6 sets)  - Measurements: twin - 39 x 78+12" fitted sheet + 2 pcs 20 x 30 pillowcase  - Material: Printed, 100gsm Microfiber Polyester  - Color: Multicolor                                                                                                            |     |      |                                |            |        |
|             | <ul> <li>Wardrobe (1 piece)</li> <li>Measurements: W80 x D52 x H190 cm</li> <li>Color: Brown</li> <li>Materials: Carcass: 18 mm &amp; 16 mm thick Particle board laminated with Paper Veneer, Hanger rod: 12</li> </ul>                                                                          |     |      |                                |            |        |
|             | x 25 mm Aluminum Tube, Handle: 96 mm aluminum-<br>brown<br>- with Assembly<br>NOTE: PLEASE SEE ATTACHED SAMPLE PICTURES  C.M. Recto Avenue, Lapasan, Cagayan de Oro City 9000 Philippine                                                                                                         |     |      |                                |            |        |