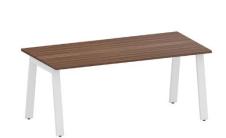

# ITEM #2. 8-SEATER CONFERENCE ROOM

Conference Table (1 piece)

Chairs (8 pieces)

| ITEM<br>NO. | DESCRIPTION/SPECIFICATIONS                                                                                                                                                                                                                                                                                                                                                                                                                                                                                                                                                                                                                                                                                                | QTY | UNIT | USTP<br>APPROVED<br>UNIT PRICE | UNIT PRICE | AMOUNT |
|-------------|---------------------------------------------------------------------------------------------------------------------------------------------------------------------------------------------------------------------------------------------------------------------------------------------------------------------------------------------------------------------------------------------------------------------------------------------------------------------------------------------------------------------------------------------------------------------------------------------------------------------------------------------------------------------------------------------------------------------------|-----|------|--------------------------------|------------|--------|
| 1           | Dining Table Set with 6 Chairs (1 set)     Measurements: Table: W180 x D90 x H75.5 cm,     Chair; W48 x D54.5 x H99 cm     Color: Panel: Welsh Walnut, Leg: Chalk     Materials: Table: 25 mm thick E2 grade MDF board table top laminated with White Oak veneer with Solid Rubber wood leg and Solid Rubber wood support,     Chair: 20 mm thick MDF board laminated with White Oak veneer with Solid Rubber wood leg and mm     Solid Rubber wood leg and mm     Solid Rubber wood leg and mm     Solid Rubber wood Backrest slats.     - with Assembly     NOTE: PLEASE SEE ATTACHED SAMPLE PICTURES                                                                                                                   | 1   | set  | 60,000.00                      | P          | P      |
| 2           | • Conference Table (1 piece) - Measurements: W180 x D90 x H76 cm - Color: Panels: Black Walnut, Metal legs: White - Materials: 25 mm thick Melamine laminated on E1 grade Particle board, steel tube leg with anti-UV powder coated finish.  • Chair (8 pieces) - Measurements: W59 x D57 x H99.5 -109.5 cm - Color: Seat & back: Black, Base: Chrome - Materials: Backrest: Metal frame inside with 30mm new foam, covered with pu faux leather, Seat: 13mm thick plywood with 50mm thick new foam, covered with pu faux leather. Arm, Chrome metal tube, plywood & foam covered with pu faux leather, Gas lift, Star base 300mm dia. chrome, nylon wheel caster with Assembly NOTE: PLEASE SEE ATTACHED SAMPLE PICTURES | 2   | set  | 85,000.00                      | P          | P      |