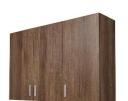

#### ITEM #6. KITCHEN STORAGE

Hanging Cabinet (5 pieces)

| ITEM<br>NO. | DESCRIPTION/SPECIFICATIONS                                                                                                                                                                                                                                                                                                                                                                                                                                                                                                                                                                                                                                                                                                                                                                                                                                                                                                                                                                                                                                                                                                                                                                                                                                                                                                                                                                                                                      | QTY | UNIT | USTP<br>APPROVED<br>UNIT PRICE | UNIT PRICE | AMOUNT |
|-------------|-------------------------------------------------------------------------------------------------------------------------------------------------------------------------------------------------------------------------------------------------------------------------------------------------------------------------------------------------------------------------------------------------------------------------------------------------------------------------------------------------------------------------------------------------------------------------------------------------------------------------------------------------------------------------------------------------------------------------------------------------------------------------------------------------------------------------------------------------------------------------------------------------------------------------------------------------------------------------------------------------------------------------------------------------------------------------------------------------------------------------------------------------------------------------------------------------------------------------------------------------------------------------------------------------------------------------------------------------------------------------------------------------------------------------------------------------|-----|------|--------------------------------|------------|--------|
| 5           | EXECUTIVE WORKSTATION  Desk (1 piece)  Measurements: W180 x D160 x H75 cm, Desk: W180 x D60 x H75 cm, Cabinet: W160 x D40 x H65 cm  Color: Panels: Cedar & Black Combination, Metal frame: Black  Materials: 15 mm thick Particle board laminated with melamine panels, triangular Aluminum tube Desk frame & special shape aluminum legs in powdered coating finish  High Back Chair (1 piece)  Measurements: W61.5 x D53 x TH121-126 cm, Seat height: 47-53 cm  Color: Light & Dark Gray Combination  Materials: Mesh back + PP with fiber back frame covered with mesh fabric + fabric padded headrest, Fabric padded seat with 60 mm thick new foam i + height adjustable lumbar support, Chrome armrest with PP armpad, can be adjustable. Simple mechanism with up and down function, seat with button can handle back reclining and 180 degree position locking function + footrest  Desk Storage (1 piece)  Measurements: W39 x D52 x H60 cm  Color: gray  Materials: Made of 0.6 mm thick cold-rolled steel sheet in powder coated finish with 16 inches metal drawer slide, nylon wheel castor.  4-Drawer Office Lateral Storage (1 piece)  Measurement: W90 x D45 x H131.5 cm  Color: gray  Materials: Made of 0.8 mm cold-rolled steel sheet in powder finish with 14 inches metal drawer slide.  Special Feature: Anti-tilt mechanism for safety, Central locking system  with Assembly  NOTE: PLEASE SEE ATTACHED SAMPLE PICTURES | 5   | set  | 75,000.00                      |            |        |
| 6           | **Hanging Cabinet (5 pieces)     *- Measurement: W135 x D33 x H72 cm     *- Color: Euro Oak     *- Materials: 18 mm Particle board laminated with Melamine panels.     *- with Assembly and Installation NOTE: PLEASE SEE ATTACHED SAMPLE PICTURES                                                                                                                                                                                                                                                                                                                                                                                                                                                                                                                                                                                                                                                                                                                                                                                                                                                                                                                                                                                                                                                                                                                                                                                              | 1   | set  | 55,000.00                      |            |        |