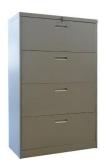

| ITEM<br>NO. | DESCRIPTION/SPECIFICATIONS                                                                                                                                                                                                                                                                                                                                                                                                                                                                                                                                                                                                                                                                                                                                                                                                                                                                                                                                                                                                                                                                                                                                                                                                                                                                                                                                                                                                                      | QTY | UNIT | USTP<br>APPROVED<br>UNIT PRICE | UNIT PRICE | AMOUNT |
|-------------|-------------------------------------------------------------------------------------------------------------------------------------------------------------------------------------------------------------------------------------------------------------------------------------------------------------------------------------------------------------------------------------------------------------------------------------------------------------------------------------------------------------------------------------------------------------------------------------------------------------------------------------------------------------------------------------------------------------------------------------------------------------------------------------------------------------------------------------------------------------------------------------------------------------------------------------------------------------------------------------------------------------------------------------------------------------------------------------------------------------------------------------------------------------------------------------------------------------------------------------------------------------------------------------------------------------------------------------------------------------------------------------------------------------------------------------------------|-----|------|--------------------------------|------------|--------|
| 5           | EXECUTIVE WORKSTATION  Desk (1 piece)  Measurements: W180 x D160 x H75 cm, Desk: W180 x D60 x H75 cm, Cabinet: W160 x D40 x H65 cm  Color: Panels: Cedar & Black Combination, Metal frame: Black  Materials: 15 mm thick Particle board laminated with melamine panels, triangular Aluminum tube Desk frame & special shape aluminum legs in powdered coating finish  High Back Chair (1 piece)  Measurements: W61.5 x D53 x TH121-126 cm, Seat height: 47-53 cm  Color: Light & Dark Gray Combination  Materials: Mesh back + PP with fiber back frame covered with mesh fabric + fabric padded headrest, Fabric padded seat with 60 mm thick new foam i + height adjustable lumbar support, Chrome armrest with PP armpad, can be adjustable. Simple mechanism with up and down function, seat with button can handle back reclining and 180 degree position locking function + footrest  Desk Storage (1 piece)  Measurements: W39 x D52 x H60 cm  Color: gray  Materials: Made of 0.6 mm thick cold-rolled steel sheet in powder coated finish with 16 inches metal drawer slide, nylon wheel castor.  4-Drawer Office Lateral Storage (1 piece)  Measurement: W90 x D45 x H131.5 cm  Color: gray  Materials: Made of 0.8 mm cold-rolled steel sheet in powder finish with 14 inches metal drawer slide.  Special Feature: Anti-tilt mechanism for safety, Central locking system  with Assembly  NOTE: PLEASE SEE ATTACHED SAMPLE PICTURES | 5   | set  | 75,000.00                      |            |        |
| 6           | **Hanging Cabinet (5 pieces)     *- Measurement: W135 x D33 x H72 cm     *- Color: Euro Oak     *- Materials: 18 mm Particle board laminated with Melamine panels.     *- with Assembly and Installation NOTE: PLEASE SEE ATTACHED SAMPLE PICTURES                                                                                                                                                                                                                                                                                                                                                                                                                                                                                                                                                                                                                                                                                                                                                                                                                                                                                                                                                                                                                                                                                                                                                                                              | 1   | set  | 55,000.00                      |            |        |

4-Drawer office lateral storage (1 piece)