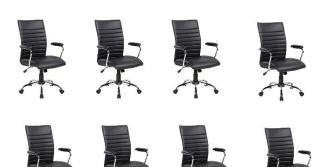

# ITEM #2. 8-SEATER CONFERENCE ROOM

Conference Table (1 piece)

Chairs (8 pieces)

| ITEM<br>NO. | DESCRIPTION/SPECIFICATIONS                                                                                                                                                                                                                                                                                                                                                                                                                                                                                                                                                                                                                                                                                                | QTY | UNIT | USTP<br>APPROVED<br>UNIT PRICE | UNIT PRICE | AMOUNT |
|-------------|---------------------------------------------------------------------------------------------------------------------------------------------------------------------------------------------------------------------------------------------------------------------------------------------------------------------------------------------------------------------------------------------------------------------------------------------------------------------------------------------------------------------------------------------------------------------------------------------------------------------------------------------------------------------------------------------------------------------------|-----|------|--------------------------------|------------|--------|
| 1           | Dining Table Set with 6 Chairs (1 set)     Measurements: Table: W180 x D90 x H75.5 cm,     Chair; W48 x D54.5 x H99 cm     Color: Panel: Welsh Walnut, Leg: Chalk     Materials: Table: 25 mm thick E2 grade MDF board table top laminated with White Oak veneer with Solid Rubber wood leg and Solid Rubber wood support,     Chair: 20 mm thick MDF board laminated with White Oak veneer with Solid Rubber wood leg and mm     Solid Rubber wood leg and mm     Solid Rubber wood leg and mm     Solid Rubber wood Backrest slats.     - with Assembly     NOTE: PLEASE SEE ATTACHED SAMPLE PICTURES                                                                                                                   | 1   | set  | 60,000.00                      | P          | P      |
| 2           | • Conference Table (1 piece) - Measurements: W180 x D90 x H76 cm - Color: Panels: Black Walnut, Metal legs: White - Materials: 25 mm thick Melamine laminated on E1 grade Particle board, steel tube leg with anti-UV powder coated finish.  • Chair (8 pieces) - Measurements: W59 x D57 x H99.5 -109.5 cm - Color: Seat & back: Black, Base: Chrome - Materials: Backrest: Metal frame inside with 30mm new foam, covered with pu faux leather, Seat: 13mm thick plywood with 50mm thick new foam, covered with pu faux leather. Arm, Chrome metal tube, plywood & foam covered with pu faux leather, Gas lift, Star base 300mm dia. chrome, nylon wheel caster with Assembly NOTE: PLEASE SEE ATTACHED SAMPLE PICTURES | 2   | set  | 85,000.00                      | P          | P      |