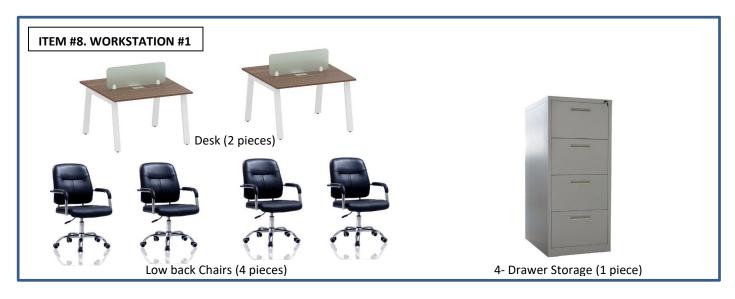

3.

| ITEM<br>NO. | DESCRIPTION/SPECIFICATIONS                                                                                                                                                                                                                                                                                                                                                                                                                                                                                                                                                                                                                                                                                                                                                                                                                                                                                                                                                                                                                                                                                                                                                                                                                                                                          | QTY | UNIT | USTP<br>APPROVED<br>UNIT PRICE | UNIT PRICE | AMOUNT |
|-------------|-----------------------------------------------------------------------------------------------------------------------------------------------------------------------------------------------------------------------------------------------------------------------------------------------------------------------------------------------------------------------------------------------------------------------------------------------------------------------------------------------------------------------------------------------------------------------------------------------------------------------------------------------------------------------------------------------------------------------------------------------------------------------------------------------------------------------------------------------------------------------------------------------------------------------------------------------------------------------------------------------------------------------------------------------------------------------------------------------------------------------------------------------------------------------------------------------------------------------------------------------------------------------------------------------------|-----|------|--------------------------------|------------|--------|
| 7           | SOFA SET  Sofa (1 piece) - Measurements: W217 x D150 x H71 cm - Color: Essen gray - Materials: Gemelina Frame, Upholstery, Base/Legs A-108 Metal Legs  Coffee Table (1 piece) - Measurements: W120 x D60 x H45 cm - Color: Walnut - Materials: 18 mm Thick MDF Board Laminated with Okoume Veneer, Solid Wood Leg In Nc Painting                                                                                                                                                                                                                                                                                                                                                                                                                                                                                                                                                                                                                                                                                                                                                                                                                                                                                                                                                                    | 2   | set  | 55,000.00                      |            |        |
|             | Finish.  • Ottoman (1 set)  - Measurements: Large: 350mmØ x 450mmH, Small: 300mmØ x 350mmH  - Color: Large: Beige, Small: Blue  - Materials: Upholstered MDF and PB Frame with Metal Base  - with Assembly NOTE: PLEASE SEE ATTACHED SAMPLE PICTURES                                                                                                                                                                                                                                                                                                                                                                                                                                                                                                                                                                                                                                                                                                                                                                                                                                                                                                                                                                                                                                                |     |      |                                |            |        |
| 8           | **Desk (2 pieces)     **Measurements: Overall: W140 x D120 x H75 cm,     **Desk: W120 x D120 x H75 cm,     **Cabinet: W40 x D120 x H65 cm     **Color: Panels: Cedar, Black & Teal Combination,     **Metal frame: Black     **Materials: 15 mm thick Particle board laminated     **with melamine panels, triangular Aluminum tube     **Desk frame & aluminum legs in powdered coating     finish, Flash type Plastic hand grab.  **Low Back Chair (4 pieces)     **Measurements: W65 x D57 x H90 -100 cm     **Color: Fabric: Black, Metal: Chrome     **Materials: Backrest: 15 mm thick plywood with 50     **mm thick foam covered with PU faux leather, Seat:     **15 mm thick plywood with 60 mm thick foam     **covered with PU faux leather, Gas lift 100     **mm metal tube in chrome plated finish, Star base 300     **mm metal tube in chrome plated finish, Wheel     **caster 50 mm dia. nylon.  **4- Drawer Storage (1 piece)     **Measurement: W45.5 x D62 x H131.5 cm     **Color: gray     **Materials: Made of 0.6 mm cold-rolled steel sheet in     **powder coated finish with 16 inches metal drawer     slide.     **Special Feature: Anti-tilt mechanism for safety,     **Central locking system     **with Assembly     **NOTE: PLEASE SEE ATTACHED SAMPLE PICTURES | 5   | set  | 75,000.00                      |            |        |