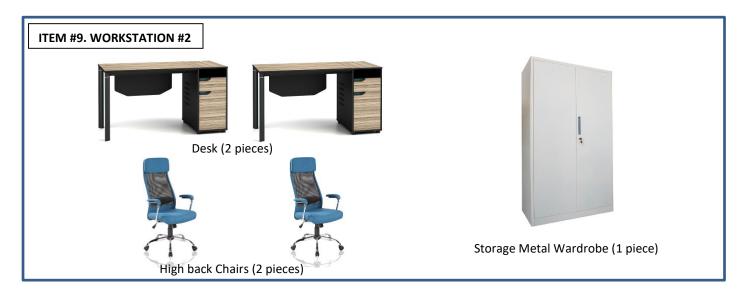

•

| ITEM<br>NO. | DESCRIPTION/SPECIFICATIONS                                                                                                                                                                                                                                                                                                                                                                        | QTY | UNIT | USTP<br>APPROVED<br>UNIT PRICE | UNIT PRICE | AMOUNT |
|-------------|---------------------------------------------------------------------------------------------------------------------------------------------------------------------------------------------------------------------------------------------------------------------------------------------------------------------------------------------------------------------------------------------------|-----|------|--------------------------------|------------|--------|
|             | WORKSTATION #2                                                                                                                                                                                                                                                                                                                                                                                    |     |      |                                |            |        |
|             | Desk (2 pieces)     Measurements: Overall: W140 x D60 x H75 cm, Desk: W104.5 x D60 x H75 cm, Cabinet: W35 x D60 x H75 cm     Color: Panels: Cedar & Black Combination, Metal frame: Black     Materials: 15 mm thick Particle board laminated with melamine panels, triangular Aluminum tube Desk frame & special shape aluminum legs in powdered coating finish.                                 |     |      |                                |            |        |
| 9           | High Back Chair (2 pieces)     Measurements: W65 x D62 x H116-126 cm     Color: Fabric: gray or Blue, Mesh fabric: Black, Base: Chrome     Materials: Back: Metal tube frame covered with open mesh fabric & polyester fabric on side, Seat: Plywood with foam on seat, covered with polyester fabric, Gas Lift: 10cm length black gas lift, Star Base: Chrome, Wheel Caster: Nylon wheel caster. | 5   | set  | 70,000.00                      |            |        |
|             | Storage Metal Wardrobe (1 piece)     Measurement: W90 x D45 x H185 cm     Color: Ivory     Material: Made of 0.6 mm cold-rolled steel sheet in powder coated finish.     with Assembly NOTE: PLEASE SEE ATTACHED SAMPLE PICTURES                                                                                                                                                                  |     |      |                                |            |        |
|             |                                                                                                                                                                                                                                                                                                                                                                                                   |     | L    | L                              | TOTAL:     | Р      |