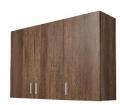

#### ITEM #6. KITCHEN STORAGE

Hanging Cabinet (5 pieces)

| ITEM<br>NO. | DESCRIPTION/SPECIFICATIONS                                                                                                                                                                                                                                                                                                                                                                                                                                                                                                                                                                                                                                                                                                                                                                                                                                                                                                                                                                                                                                                                                                                                                                                                                                                                                                                                                                                                                      | QTY | UNIT | USTP<br>APPROVED<br>UNIT PRICE | UNIT PRICE | AMOUNT |
|-------------|-------------------------------------------------------------------------------------------------------------------------------------------------------------------------------------------------------------------------------------------------------------------------------------------------------------------------------------------------------------------------------------------------------------------------------------------------------------------------------------------------------------------------------------------------------------------------------------------------------------------------------------------------------------------------------------------------------------------------------------------------------------------------------------------------------------------------------------------------------------------------------------------------------------------------------------------------------------------------------------------------------------------------------------------------------------------------------------------------------------------------------------------------------------------------------------------------------------------------------------------------------------------------------------------------------------------------------------------------------------------------------------------------------------------------------------------------|-----|------|--------------------------------|------------|--------|
| 5           | EXECUTIVE WORKSTATION  Desk (1 piece)  Measurements: W180 x D160 x H75 cm, Desk: W180 x D60 x H75 cm, Cabinet: W160 x D40 x H65 cm  Color: Panels: Cedar & Black Combination, Metal frame: Black  Materials: 15 mm thick Particle board laminated with melamine panels, triangular Aluminum tube Desk frame & special shape aluminum legs in powdered coating finish  High Back Chair (1 piece)  Measurements: W61.5 x D53 x TH121-126 cm, Seat height: 47-53 cm  Color: Light & Dark Gray Combination  Materials: Mesh back + PP with fiber back frame covered with mesh fabric + fabric padded headrest, Fabric padded seat with 60 mm thick new foam i + height adjustable lumbar support, Chrome armrest with PP armpad, can be adjustable. Simple mechanism with up and down function, seat with button can handle back reclining and 180 degree position locking function + footrest  Desk Storage (1 piece)  Measurements: W39 x D52 x H60 cm  Color: gray  Materials: Made of 0.6 mm thick cold-rolled steel sheet in powder coated finish with 16 inches metal drawer slide, nylon wheel castor.  4-Drawer Office Lateral Storage (1 piece)  Measurement: W90 x D45 x H131.5 cm  Color: gray  Materials: Made of 0.8 mm cold-rolled steel sheet in powder finish with 14 inches metal drawer slide.  Special Feature: Anti-tilt mechanism for safety, Central locking system  with Assembly  NOTE: PLEASE SEE ATTACHED SAMPLE PICTURES | 5   | set  | 75,000.00                      |            |        |
| 6           | **Hanging Cabinet (5 pieces)     *- Measurement: W135 x D33 x H72 cm     *- Color: Euro Oak     *- Materials: 18 mm Particle board laminated with Melamine panels.     *- with Assembly and Installation NOTE: PLEASE SEE ATTACHED SAMPLE PICTURES                                                                                                                                                                                                                                                                                                                                                                                                                                                                                                                                                                                                                                                                                                                                                                                                                                                                                                                                                                                                                                                                                                                                                                                              | 1   | set  | 55,000.00                      |            |        |