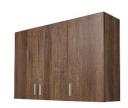

#### ITEM #6. KITCHEN STORAGE

Hanging Cabinet (5 pieces)

| ITEM<br>NO. | DESCRIPTION/SPECIFICATIONS                                                                                                                                                                                                                                                                                                                                                                                                                                                                                                                                                                                                                                                                                                                                                                                                                                                                                                                                                                                                                                                                                                                                                                                                                                                                                                                                                                                                                      | QTY | UNIT | USTP<br>APPROVED<br>UNIT PRICE | UNIT PRICE | AMOUNT |
|-------------|-------------------------------------------------------------------------------------------------------------------------------------------------------------------------------------------------------------------------------------------------------------------------------------------------------------------------------------------------------------------------------------------------------------------------------------------------------------------------------------------------------------------------------------------------------------------------------------------------------------------------------------------------------------------------------------------------------------------------------------------------------------------------------------------------------------------------------------------------------------------------------------------------------------------------------------------------------------------------------------------------------------------------------------------------------------------------------------------------------------------------------------------------------------------------------------------------------------------------------------------------------------------------------------------------------------------------------------------------------------------------------------------------------------------------------------------------|-----|------|--------------------------------|------------|--------|
| 5           | EXECUTIVE WORKSTATION  Desk (1 piece)  Measurements: W180 x D160 x H75 cm, Desk: W180 x D60 x H75 cm, Cabinet: W160 x D40 x H65 cm  Color: Panels: Cedar & Black Combination, Metal frame: Black  Materials: 15 mm thick Particle board laminated with melamine panels, triangular Aluminum tube Desk frame & special shape aluminum legs in powdered coating finish  High Back Chair (1 piece)  Measurements: W61.5 x D53 x TH121-126 cm, Seat height: 47-53 cm  Color: Light & Dark Gray Combination  Materials: Mesh back + PP with fiber back frame covered with mesh fabric + fabric padded headrest, Fabric padded seat with 60 mm thick new foam i + height adjustable lumbar support, Chrome armrest with PP armpad, can be adjustable. Simple mechanism with up and down function, seat with button can handle back reclining and 180 degree position locking function + footrest  Desk Storage (1 piece)  Measurements: W39 x D52 x H60 cm  Color: gray  Materials: Made of 0.6 mm thick cold-rolled steel sheet in powder coated finish with 16 inches metal drawer slide, nylon wheel castor.  4-Drawer Office Lateral Storage (1 piece)  Measurement: W90 x D45 x H131.5 cm  Color: gray  Materials: Made of 0.8 mm cold-rolled steel sheet in powder finish with 14 inches metal drawer slide.  Special Feature: Anti-tilt mechanism for safety, Central locking system  with Assembly  NOTE: PLEASE SEE ATTACHED SAMPLE PICTURES | 5   | set  | 75,000.00                      |            |        |
| 6           | **Hanging Cabinet (5 pieces)     *- Measurement: W135 x D33 x H72 cm     *- Color: Euro Oak     *- Materials: 18 mm Particle board laminated with Melamine panels.     *- with Assembly and Installation NOTE: PLEASE SEE ATTACHED SAMPLE PICTURES                                                                                                                                                                                                                                                                                                                                                                                                                                                                                                                                                                                                                                                                                                                                                                                                                                                                                                                                                                                                                                                                                                                                                                                              | 1   | set  | 55,000.00                      |            |        |