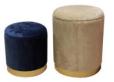

| ITEM<br>NO. | DESCRIPTION/SPECIFICATIONS                                                                                                                                                                                     | QTY | UNIT | USTP<br>APPROVED<br>UNIT PRICE | UNIT PRICE | AMOUNT |
|-------------|----------------------------------------------------------------------------------------------------------------------------------------------------------------------------------------------------------------|-----|------|--------------------------------|------------|--------|
|             | **Hanging Cabinet (5 pieces)     *- Measurement: W135xD33xH72 cm     *- Color: Euro Oak     *- Materials: 18 mm Particle board laminated with Melamine panels.     *NOTE: PLEASE SEE ATTACHED SAMPLE PICTURES* | 1   | set  | 55,000.00                      | P          | P      |
|             |                                                                                                                                                                                                                |     |      |                                | TOTAL:     | P      |

### **SOFA SET x 2 SETS**

Coffee Table (1 piece)

Ottoman (1 set)