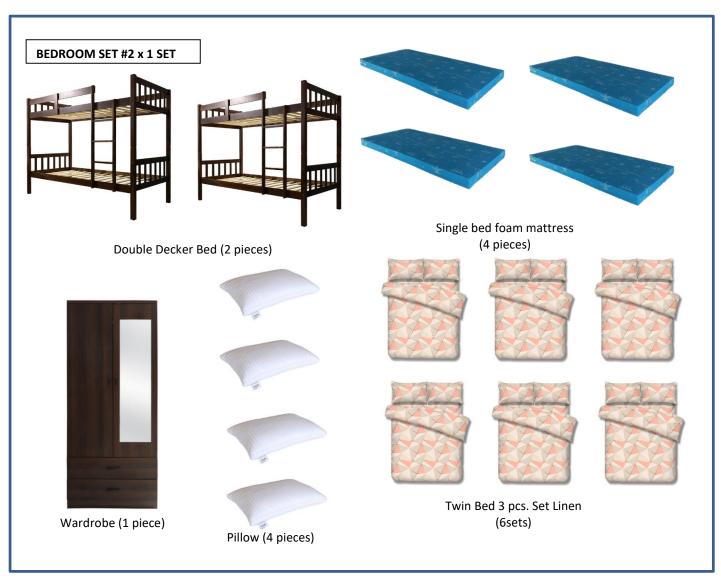

| ITEM<br>NO. | DESCRIPTION/SPECIFICATIONS                                                                                                                                                                                                                                                                                                                                                                                                                                                                                                                                                                                                                                                                                                                                                                        | QTY | UNIT | USTP<br>APPROVED<br>UNIT PRICE | UNIT PRICE | AMOUNT |
|-------------|---------------------------------------------------------------------------------------------------------------------------------------------------------------------------------------------------------------------------------------------------------------------------------------------------------------------------------------------------------------------------------------------------------------------------------------------------------------------------------------------------------------------------------------------------------------------------------------------------------------------------------------------------------------------------------------------------------------------------------------------------------------------------------------------------|-----|------|--------------------------------|------------|--------|
| 7           | • Double size Bedframe with Headboard (1 piece) - Measurements Overall size: 2070L x 1470W x 1060H mm, Seat Height: 275 mm - 330mm, Mattress Size: 54x75" - Material: Foam, Plywood, Fabric • Double -size bed mattress (1 piece) - Measurements: 6x54x75 inches - Material: Top Layer: Memory Foam, Bottom Layer: Flex Foam • Pillow (2 pieces) - Measurements: Large 20" x 30" - Material: Microfiber • Full Bed 3 pcs. Set Linen (2sets) - Measurements: twin - 39x78+12" fitted sheet + 2 pcs 20x30 pillowcase • Wardrobe (1 piece) - Measurements: W80xD52xH190 cm - Color: Brown - Materials: Carcass: 18 mm & 16 mm thick Particle board laminated with Paper Veneer, Hanger rod: 12x25 mm Aluminum Tube, Handle: 96 mm aluminum-brown NOTE: PLEASE SEE ATTACHED SAMPLE PICTURES           | 1   | set  | 55,000.00                      | P          | P      |
| 8           | • Double Decker Bed (2 pieces)  - Measurements: 2020mm W x 1015mm D x 1575mm H, Mattress size: 36x75"  - Color: New HL Walnut  - Materials: Rubberwood + MDF  • Pillow (4 pieces)  - Measurements: Large 20" x 30"  - Material: Microfiber  • Single bed foam mattress (4 pieces)  - Measurements: 6x36x75 inches  - Material: Foam  • Twin Bed 3 pcs. Set Linen (6sets)  - Measurements: twin - 39x78+12" fitted sheet + 2 pcs 20x30 pillowcase  - Material: Printed, 100gsm Microfiber Polyester  - Color: Multicolor  • Wardrobe (1 piece)  - Measurements: W80xD52xH190 cm  - Color: Brown  - Materials: Carcass: 18 mm & 16 mm thick Particle board laminated with Paper Veneer, Hanger rod: 12x25 mm Aluminum Tube, Handle: 96 mm aluminum-brown  NOTE: PLEASE SEE ATTACHED SAMPLE PICTURES | 1   | set  | 80,000.00                      | P          | P      |