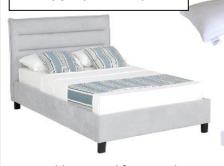

| ITEM<br>NO. | DESCRIPTION/SPECIFICATIONS                                                                                                                                                                                                                                                                                                                                                                                                                                                                                                                                                                                                                                                                                                                                                                        | QTY | UNIT | USTP<br>APPROVED<br>UNIT PRICE | UNIT PRICE | AMOUNT |
|-------------|---------------------------------------------------------------------------------------------------------------------------------------------------------------------------------------------------------------------------------------------------------------------------------------------------------------------------------------------------------------------------------------------------------------------------------------------------------------------------------------------------------------------------------------------------------------------------------------------------------------------------------------------------------------------------------------------------------------------------------------------------------------------------------------------------|-----|------|--------------------------------|------------|--------|
| 7           | • Double size Bedframe with Headboard (1 piece) - Measurements Overall size: 2070L x 1470W x 1060H mm, Seat Height: 275 mm - 330mm, Mattress Size: 54x75" - Material: Foam, Plywood, Fabric • Double -size bed mattress (1 piece) - Measurements: 6x54x75 inches - Material: Top Layer: Memory Foam, Bottom Layer: Flex Foam • Pillow (2 pieces) - Measurements: Large 20" x 30" - Material: Microfiber • Full Bed 3 pcs. Set Linen (2sets) - Measurements: twin - 39x78+12" fitted sheet + 2 pcs 20x30 pillowcase • Wardrobe (1 piece) - Measurements: W80xD52xH190 cm - Color: Brown - Materials: Carcass: 18 mm & 16 mm thick Particle board laminated with Paper Veneer, Hanger rod: 12x25 mm Aluminum Tube, Handle: 96 mm aluminum-brown NOTE: PLEASE SEE ATTACHED SAMPLE PICTURES           | 1   | set  | 55,000.00                      | P          | P      |
| 8           | • Double Decker Bed (2 pieces)  - Measurements: 2020mm W x 1015mm D x 1575mm H, Mattress size: 36x75"  - Color: New HL Walnut  - Materials: Rubberwood + MDF  • Pillow (4 pieces)  - Measurements: Large 20" x 30"  - Material: Microfiber  • Single bed foam mattress (4 pieces)  - Measurements: 6x36x75 inches  - Material: Foam  • Twin Bed 3 pcs. Set Linen (6sets)  - Measurements: twin - 39x78+12" fitted sheet + 2 pcs 20x30 pillowcase  - Material: Printed, 100gsm Microfiber Polyester  - Color: Multicolor  • Wardrobe (1 piece)  - Measurements: W80xD52xH190 cm  - Color: Brown  - Materials: Carcass: 18 mm & 16 mm thick Particle board laminated with Paper Veneer, Hanger rod: 12x25 mm Aluminum Tube, Handle: 96 mm aluminum-brown  NOTE: PLEASE SEE ATTACHED SAMPLE PICTURES | 1   | set  | 80,000.00                      | P          | P      |

| Total Bid Price in Figure:    |  |
|-------------------------------|--|
| Total Bid Price in Words:     |  |
| Name and Signature of Bidder: |  |

All bid proposals must be sealed in envelopes properly labeled and submitted to this University on or before the deadline of submission of bids, **December 20, 2022, 01:30 P.M.** at the Procurement Services, 2nd Level Gymnasium Lobby, University of Science and Technology of Southern Philippines, C.M. Recto Ave., Lapasan Cagayan de Oro City.

## BEDROOM SET #1 x 1 SET

Double size Bed frame with Headboard (1 piece)

Pillow (2 pieces)

Double -size bed mattress (1 piece)

Full Bed 3 pcs. Set Linen (2sets)

Wardrobe (1 piece)

| DISTRIBUTION LIST |        |         |        |          |  |  |  |  |  |
|-------------------|--------|---------|--------|----------|--|--|--|--|--|
| ITEM NO.          | (RDO)  | (IPFDO) | (VCRI) | (OVPALA) |  |  |  |  |  |
| 1                 | 2 SETS | 1 SET   | 2 SETS |          |  |  |  |  |  |
| 2                 | 2 SETS | 2 SETS  | 1 SET  |          |  |  |  |  |  |
| 3                 | 2 SETS | 1 SET   | 1 SET  |          |  |  |  |  |  |
| 4                 | 2 SETS | 2 SETS  | 1 SET  | 1 SET    |  |  |  |  |  |
| 5                 | 1 SET  | 1 SET   |        |          |  |  |  |  |  |
| 6                 | 2 SETS |         |        |          |  |  |  |  |  |
| 7                 | 1 SET  | 3 SETS  |        |          |  |  |  |  |  |