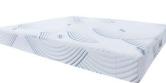

| ITEM<br>NO. | DESCRIPTION/SPECIFICATIONS                                                                                                                                                                                                                                                                                                                                                                                                                                                                                                                                                                                                                                                                                                                                                                        | QTY | UNIT | USTP<br>APPROVED<br>UNIT PRICE | UNIT PRICE | AMOUNT |
|-------------|---------------------------------------------------------------------------------------------------------------------------------------------------------------------------------------------------------------------------------------------------------------------------------------------------------------------------------------------------------------------------------------------------------------------------------------------------------------------------------------------------------------------------------------------------------------------------------------------------------------------------------------------------------------------------------------------------------------------------------------------------------------------------------------------------|-----|------|--------------------------------|------------|--------|
| 7           | • Double size Bedframe with Headboard (1 piece) - Measurements Overall size: 2070L x 1470W x 1060H mm, Seat Height: 275 mm - 330mm, Mattress Size: 54x75" - Material: Foam, Plywood, Fabric • Double -size bed mattress (1 piece) - Measurements: 6x54x75 inches - Material: Top Layer: Memory Foam, Bottom Layer: Flex Foam • Pillow (2 pieces) - Measurements: Large 20" x 30" - Material: Microfiber • Full Bed 3 pcs. Set Linen (2sets) - Measurements: twin - 39x78+12" fitted sheet + 2 pcs 20x30 pillowcase • Wardrobe (1 piece) - Measurements: W80xD52xH190 cm - Color: Brown - Materials: Carcass: 18 mm & 16 mm thick Particle board laminated with Paper Veneer, Hanger rod: 12x25 mm Aluminum Tube, Handle: 96 mm aluminum-brown NOTE: PLEASE SEE ATTACHED SAMPLE PICTURES           | 1   | set  | 55,000.00                      | P          | P      |
| 8           | • Double Decker Bed (2 pieces)  - Measurements: 2020mm W x 1015mm D x 1575mm H, Mattress size: 36x75"  - Color: New HL Walnut  - Materials: Rubberwood + MDF  • Pillow (4 pieces)  - Measurements: Large 20" x 30"  - Material: Microfiber  • Single bed foam mattress (4 pieces)  - Measurements: 6x36x75 inches  - Material: Foam  • Twin Bed 3 pcs. Set Linen (6sets)  - Measurements: twin - 39x78+12" fitted sheet + 2 pcs 20x30 pillowcase  - Material: Printed, 100gsm Microfiber Polyester  - Color: Multicolor  • Wardrobe (1 piece)  - Measurements: W80xD52xH190 cm  - Color: Brown  - Materials: Carcass: 18 mm & 16 mm thick Particle board laminated with Paper Veneer, Hanger rod: 12x25 mm Aluminum Tube, Handle: 96 mm aluminum-brown  NOTE: PLEASE SEE ATTACHED SAMPLE PICTURES | 1   | set  | 80,000.00                      | P          | P      |

| Total Bid Price in Figure:    |  |
|-------------------------------|--|
| Total Bid Price in Words:     |  |
| Name and Signature of Bidder: |  |

All bid proposals must be sealed in envelopes properly labeled and submitted to this University on or before the deadline of submission of bids, **December 20, 2022, 01:30 P.M.** at the Procurement Services, 2nd Level Gymnasium Lobby, University of Science and Technology of Southern Philippines, C.M. Recto Ave., Lapasan Cagayan de Oro City.

## BEDROOM SET #1 x 1 SET

Double size Bed frame with Headboard (1 piece)

Pillow (2 pieces)

Double -size bed mattress (1 piece)

Full Bed 3 pcs. Set Linen (2sets)

Wardrobe (1 piece)

| DISTRIBUTION LIST |        |         |        |          |  |  |  |  |  |
|-------------------|--------|---------|--------|----------|--|--|--|--|--|
| ITEM NO.          | (RDO)  | (IPFDO) | (VCRI) | (OVPALA) |  |  |  |  |  |
| 1                 | 2 SETS | 1 SET   | 2 SETS |          |  |  |  |  |  |
| 2                 | 2 SETS | 2 SETS  | 1 SET  |          |  |  |  |  |  |
| 3                 | 2 SETS | 1 SET   | 1 SET  |          |  |  |  |  |  |
| 4                 | 2 SETS | 2 SETS  | 1 SET  | 1 SET    |  |  |  |  |  |
| 5                 | 1 SET  | 1 SET   |        |          |  |  |  |  |  |
| 6                 | 2 SETS |         |        |          |  |  |  |  |  |
| 7                 | 1 SET  | 3 SETS  |        |          |  |  |  |  |  |