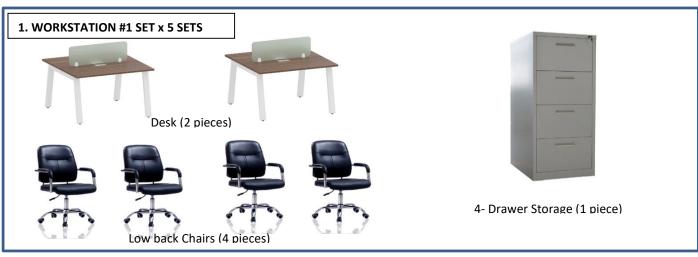

BRIEF DESCRIPTION

: SUPPLY, DELIVERY AND INSTALLATION OF FURNITURE AND FIXTURES FOR USTP-ALUBIJID CAMPUS

SOURCE OF FUND

: GOP CY 2022

CONTRACT DURATION

: SIXTY (60) CALENDAR DAYS (ONE LOT)

| ITEM<br>NO. | DESCRIPTION/SPECIFICATIONS                                                                                                                                                                                                                                                                                                                                                                                                                                                                                                                                                                                                                                                                                                                                                                                                                                                                                                                                                                                                                                                                                                                                                                                                                                                               | QTY | UNIT | USTP<br>APPROVED<br>UNIT PRICE | UNIT PRICE | AMOUNT |
|-------------|------------------------------------------------------------------------------------------------------------------------------------------------------------------------------------------------------------------------------------------------------------------------------------------------------------------------------------------------------------------------------------------------------------------------------------------------------------------------------------------------------------------------------------------------------------------------------------------------------------------------------------------------------------------------------------------------------------------------------------------------------------------------------------------------------------------------------------------------------------------------------------------------------------------------------------------------------------------------------------------------------------------------------------------------------------------------------------------------------------------------------------------------------------------------------------------------------------------------------------------------------------------------------------------|-----|------|--------------------------------|------------|--------|
| 1           | Desk (2 pieces)     Measurements: Overall: W140xD120xH75 cm,     Desk: W120xD120xH75 cm, Cabinet:     W40xD120xH65 cm     Color: Panels: Cedar, Black & Teal Combination,     Metal frame: Black     Materials: 15 mm thick Particle board laminated     with melamine panels, triangular Aluminum tube     Desk frame & aluminum legs in powdered coating     finish, Flash type Plastic handgrab.     Low back Chair (4 pieces)     Measurements: W65xD57xH90-100 cm     Color: Fabric: Black, Metal: Chrome     Materials: Backrest: 15 mm thick plywood with 50     mm thick foam covered with PU faux leather,     Seat: 15 mm thick plywood with 60 mm thick foam     covered with PU faux leather, Armrest:     Polypropylene (Pp) Plastic covered with PU faux     leather, Gas lift 100 mm metal tube in chrome     plated finish, Star base 300 mm dia. metal tube in     chrome plated finish, Wheel caster 50 mm dia.     nylon.     4- Drawer Storage (1 piece)     Measurement: W45.5xD62xH131.5 cm     Color: Grey     Materials: Made of 0.6 mm cold-rolled steel sheet     in powder coated finish with 16 inches metal     drawer slide.     Special Feature: Anti-tilt mechanism for safety,     Central locking system     NOTE: PLEASE SEE ATTACHED SAMPLE PICTURES | 5   | sets | 75,000.00                      | P          | P      |
| 2           | Posk (2 pieces):     Measurements: Overall: W140xD60xH75 cm, Desk: W104.5xD60xH75 cm, Cabinet: W35xD60x H75 cm     Color: Panels: Cedar & Black Combination, Metal frame: Black                                                                                                                                                                                                                                                                                                                                                                                                                                                                                                                                                                                                                                                                                                                                                                                                                                                                                                                                                                                                                                                                                                          | 5   | sets | 70,000.00                      | P          | P      |

| NO. | DESCRIPTION/SPECIFICATIONS                                                                                                                                                                                                                                                                                                                                                                                                                                                                                                                                                                                                                                                                                                                                                                                                                                                                                                                                                                                                                                                                                                                                                                                                                                                                                                                                                                                          | QTY | UNIT | USTP<br>APPROVED<br>UNIT PRICE | UNIT PRICE | AMOUNT |
|-----|---------------------------------------------------------------------------------------------------------------------------------------------------------------------------------------------------------------------------------------------------------------------------------------------------------------------------------------------------------------------------------------------------------------------------------------------------------------------------------------------------------------------------------------------------------------------------------------------------------------------------------------------------------------------------------------------------------------------------------------------------------------------------------------------------------------------------------------------------------------------------------------------------------------------------------------------------------------------------------------------------------------------------------------------------------------------------------------------------------------------------------------------------------------------------------------------------------------------------------------------------------------------------------------------------------------------------------------------------------------------------------------------------------------------|-----|------|--------------------------------|------------|--------|
|     | - Materials: 15 mm thick Particle board laminated with melamine panels, triangular Aluminum tube Desk frame & special shape aluminum legs in powdered coating finish.  • High back Chair (2 pieces):  - Measurements: W65xD62xH116-126 cm  - Color: Fabric: Grey or Blue, Mesh fabric: Black, Base: Chrome Materials: Back: Metal tube frame covered with open mesh fabric & polyester fabric on side, Seat: Plywood with foam on seat, covered with polyester fabric, Gas Lift: 10cm length black gas lift, Star Base: Chrome, Wheel Caster: Nylon wheel caster.  • Storage Metal Wardrobe (1 piece)  - Measurement: W90xD45xH185 cm  - Color: Ivory  - Material: Made of 0.6 mm cold-rolled steel sheet in powder coated finish.  NOTE: PLEASE SEE ATTACHED SAMPLE PICTURES                                                                                                                                                                                                                                                                                                                                                                                                                                                                                                                                                                                                                                       |     |      |                                |            |        |
| 3   | EXECUTIVE WORKSTATION  Desk (1 piece): - Measurements: W180xD160xH75 cm, Desk: W180xD60xH75 cm, Cabinet: W160xD40xH65 cm - Color: Panels: Cedar & Black Combination, Metal frame: Black - Materials: 15 mm thick Particle board laminated with melamine panels, triangular Aluminum tube Desk frame & special shape aluminum legs in powdered coating finish  High back Chair (1 pieces): - Measurements: W61.5xD53xTH121-126 cm, Seat height: 47-53 cm - Color: Light & Dark Grey Combination - Materials: Mesh back + PP with fiber back frame covered with mesh fabric + fabric padded headrest, Fabric padded seat with 60 mm thick new foam i + height adjustable lumbar support, Chrome armrest with PP armpad, can be adjustable. Simple mechanism with up and down function, seat with button can handle back reclining and 180 degree position locking function + footrest  Desk Storage (1 piece): - Measurements: W39xD52xH60 cm - Color: Grey - Materials: Made of 0.6 mm thick cold-rolled steel sheet in powder coated finish with 16inches metal drawer slide, nylon wheel castor.  4-Drawer office lateral storage (1 piece) - Measurement: W90xD45xH131.5 cm - Color: Grey - Materials: Made of 0.8 mm cold-rolled steel sheet in powder finish with 14inches metal drawer slide Special Feature: Anti-tilt mechanism for safety, Central locking system NOTE: PLEASE SEE ATTACHED SAMPLE PICTURES | 5   | sets | 75,000.00                      | P          | P      |