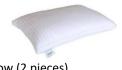

| ITEM<br>NO. | DESCRIPTION/SPECIFICATIONS                                                                                                                                                                                                                                                                                                                                                                                                                                                                                                                                                                                                                                                                                                                                                                        | QTY | UNIT | USTP<br>APPROVED<br>UNIT PRICE | UNIT PRICE | AMOUNT |
|-------------|---------------------------------------------------------------------------------------------------------------------------------------------------------------------------------------------------------------------------------------------------------------------------------------------------------------------------------------------------------------------------------------------------------------------------------------------------------------------------------------------------------------------------------------------------------------------------------------------------------------------------------------------------------------------------------------------------------------------------------------------------------------------------------------------------|-----|------|--------------------------------|------------|--------|
| 7           | • Double size Bedframe with Headboard (1 piece) - Measurements Overall size: 2070L x 1470W x 1060H mm, Seat Height: 275 mm - 330mm, Mattress Size: 54x75" - Material: Foam, Plywood, Fabric • Double -size bed mattress (1 piece) - Measurements: 6x54x75 inches - Material: Top Layer: Memory Foam, Bottom Layer: Flex Foam • Pillow (2 pieces) - Measurements: Large 20" x 30" - Material: Microfiber • Full Bed 3 pcs. Set Linen (2sets) - Measurements: twin - 39x78+12" fitted sheet + 2 pcs 20x30 pillowcase • Wardrobe (1 piece) - Measurements: W80xD52xH190 cm - Color: Brown - Materials: Carcass: 18 mm & 16 mm thick Particle board laminated with Paper Veneer, Hanger rod: 12x25 mm Aluminum Tube, Handle: 96 mm aluminum-brown NOTE: PLEASE SEE ATTACHED SAMPLE PICTURES           | 1   | set  | 55,000.00                      | P          | P      |
| 8           | • Double Decker Bed (2 pieces)  - Measurements: 2020mm W x 1015mm D x 1575mm H, Mattress size: 36x75"  - Color: New HL Walnut  - Materials: Rubberwood + MDF  • Pillow (4 pieces)  - Measurements: Large 20" x 30"  - Material: Microfiber  • Single bed foam mattress (4 pieces)  - Measurements: 6x36x75 inches  - Material: Foam  • Twin Bed 3 pcs. Set Linen (6sets)  - Measurements: twin - 39x78+12" fitted sheet + 2 pcs 20x30 pillowcase  - Material: Printed, 100gsm Microfiber Polyester  - Color: Multicolor  • Wardrobe (1 piece)  - Measurements: W80xD52xH190 cm  - Color: Brown  - Materials: Carcass: 18 mm & 16 mm thick Particle board laminated with Paper Veneer, Hanger rod: 12x25 mm Aluminum Tube, Handle: 96 mm aluminum-brown  NOTE: PLEASE SEE ATTACHED SAMPLE PICTURES | 1   | set  | 80,000.00                      | P          | P      |

| Total Bid Price in Figure:    |  |
|-------------------------------|--|
| Total Bid Price in Words:     |  |
| Name and Signature of Bidder: |  |

All bid proposals must be sealed in envelopes properly labeled and submitted to this University on or before the deadline of submission of bids, **December 20, 2022, 01:30 P.M.** at the Procurement Services, 2nd Level Gymnasium Lobby, University of Science and Technology of Southern Philippines, C.M. Recto Ave., Lapasan Cagayan de Oro City.

## BEDROOM SET #1 x 1 SET

Double size Bed frame with Headboard (1 piece)

Pillow (2 pieces)

Double -size bed mattress (1 piece)

Full Bed 3 pcs. Set Linen (2sets)

Wardrobe (1 piece)

| DISTRIBUTION LIST |        |         |        |          |  |  |  |  |  |
|-------------------|--------|---------|--------|----------|--|--|--|--|--|
| ITEM NO.          | (RDO)  | (IPFDO) | (VCRI) | (OVPALA) |  |  |  |  |  |
| 1                 | 2 SETS | 1 SET   | 2 SETS |          |  |  |  |  |  |
| 2                 | 2 SETS | 2 SETS  | 1 SET  |          |  |  |  |  |  |
| 3                 | 2 SETS | 1 SET   | 1 SET  |          |  |  |  |  |  |
| 4                 | 2 SETS | 2 SETS  | 1 SET  | 1 SET    |  |  |  |  |  |
| 5                 | 1 SET  | 1 SET   |        |          |  |  |  |  |  |
| 6                 | 2 SETS |         |        |          |  |  |  |  |  |
| 7                 | 1 SET  | 3 SETS  |        |          |  |  |  |  |  |