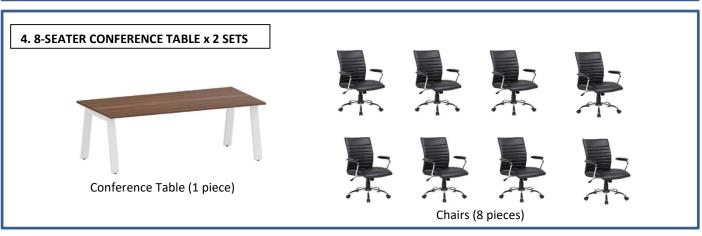

| ITEM<br>NO. | DESCRIPTION/SPECIFICATIONS                                                                                                                                                                                                                                                                                                                                                                                                                                                                                                                                                                                                                                                                                                      | QTY | UNIT | USTP<br>APPROVED<br>UNIT PRICE | UNIT PRICE | AMOUNT |
|-------------|---------------------------------------------------------------------------------------------------------------------------------------------------------------------------------------------------------------------------------------------------------------------------------------------------------------------------------------------------------------------------------------------------------------------------------------------------------------------------------------------------------------------------------------------------------------------------------------------------------------------------------------------------------------------------------------------------------------------------------|-----|------|--------------------------------|------------|--------|
| 4           | 8-SEATER CONFERENCE TABLE  • Conference Table (1 piece) - Measurements: W180xD90xH76 cm - Color: Panels: Black Walnut, Metal legs: White - Materials: 25 mm thick Melamine laminated on E1 grade Particle board, steel tube leg with anti- UV powder coated finish.  • Chair (8 pieces) - Measurements: W59xD57xH99.5-109.5 cm - Color: Seat & back: Black, Base: Chrome - Materials: Backrest: Metal frame inside with 30mm new foam, covered with pu faux leather, Seat: 13mm thick plywood with 50mm thick new foam, covered with pu faux leather. Arm, Chrome metal tube, plywood & foam covered with pu faux leather, Gas lift, Star base 300mm dia. chrome, nylon wheel caster. NOTE: PLEASE SEE ATTACHED SAMPLE PICTURES | 2   | sets | 85,000.00                      | P          | P      |
| 5           | Dining Table Set with 6 Chairs (1 set)     Measurements: Table: W180xD90xH75.5 cm,     Chair: W48xD54.5xH99 cm     Color: Panel: Welsh Walnut, Leg: Chalk     Materials: Table: 25 mm thick E2 grade MDF     board table top laminated with White Oak veneer     with Solid Rubber wood leg and Solid Rubber     wood support, Chair: 20 mm thick MDF board     laminated with White Oak veneer with Solid     Rubber wood leg and mm Solid Rubber wood     Backrest slats.     NOTE: PLEASE SEE ATTACHED SAMPLE PICTURES                                                                                                                                                                                                       | 1   | set  | 60,000.00                      | P          | P      |
| 6           | Sofa (1 piece) - Measurements: W217xD150xH71 cm - Color: Essen Grey - Materials: Gemelina Frame, Upholstery, Base/Legs A-108 Metal Legs • Coffee Table (1 piece) - Measurements: W120xD60xH45 cm - Color: Walnut - Materials: 18 mm Thick MDF Board Laminated with Okoume Veneer, Solid Wood Leg In Nc Painting Finish. • Ottoman (1 set): - Measurements: Large: 350mmØ X 450mmH, Small: 300mmØ X 350mmH - Color: Large: Beige, Small: Blue - Materials: Upholstered MDF and PB Frame with Metal Base NOTE: PLEASE SEE ATTACHED SAMPLE PICTURES                                                                                                                                                                                | 2   | sets | 55,000.00                      | P          | P      |

#### **5. 6-SEATER DINING TABLE x 1 SET**

Dining Table Set with 6 Chairs (1 set)