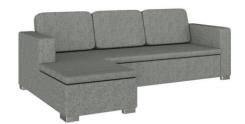

| ITEM<br>NO. | DESCRIPTION/SPECIFICATIONS                                                                                                                                                                                     | QTY | UNIT | USTP<br>APPROVED<br>UNIT PRICE | UNIT PRICE | AMOUNT |
|-------------|----------------------------------------------------------------------------------------------------------------------------------------------------------------------------------------------------------------|-----|------|--------------------------------|------------|--------|
|             | **Hanging Cabinet (5 pieces)     *- Measurement: W135xD33xH72 cm     *- Color: Euro Oak     *- Materials: 18 mm Particle board laminated with Melamine panels.     *NOTE: PLEASE SEE ATTACHED SAMPLE PICTURES* | 1   | set  | 55,000.00                      | P          | P      |
|             |                                                                                                                                                                                                                |     |      |                                | TOTAL:     | P      |

### **SOFA SET x 2 SETS**

Coffee Table (1 piece)

Ottoman (1 set)