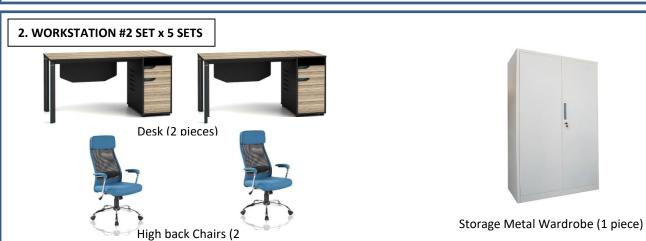

| NO. | DESCRIPTION/SPECIFICATIONS                                                                                                                                                                                                                                                                                                                                                                                                                                                                                                                                                                                                                                                                                                                                                                                                                                                                                                                                                                                                                                                                                                                                                                                                                                                                                                                                                                                          | QTY | UNIT | USTP<br>APPROVED<br>UNIT PRICE | UNIT PRICE | AMOUNT |
|-----|---------------------------------------------------------------------------------------------------------------------------------------------------------------------------------------------------------------------------------------------------------------------------------------------------------------------------------------------------------------------------------------------------------------------------------------------------------------------------------------------------------------------------------------------------------------------------------------------------------------------------------------------------------------------------------------------------------------------------------------------------------------------------------------------------------------------------------------------------------------------------------------------------------------------------------------------------------------------------------------------------------------------------------------------------------------------------------------------------------------------------------------------------------------------------------------------------------------------------------------------------------------------------------------------------------------------------------------------------------------------------------------------------------------------|-----|------|--------------------------------|------------|--------|
|     | - Materials: 15 mm thick Particle board laminated with melamine panels, triangular Aluminum tube Desk frame & special shape aluminum legs in powdered coating finish.  • High back Chair (2 pieces):  - Measurements: W65xD62xH116-126 cm  - Color: Fabric: Grey or Blue, Mesh fabric: Black, Base: Chrome Materials: Back: Metal tube frame covered with open mesh fabric & polyester fabric on side, Seat: Plywood with foam on seat, covered with polyester fabric, Gas Lift: 10cm length black gas lift, Star Base: Chrome, Wheel Caster: Nylon wheel caster.  • Storage Metal Wardrobe (1 piece)  - Measurement: W90xD45xH185 cm  - Color: Ivory  - Material: Made of 0.6 mm cold-rolled steel sheet in powder coated finish.  NOTE: PLEASE SEE ATTACHED SAMPLE PICTURES                                                                                                                                                                                                                                                                                                                                                                                                                                                                                                                                                                                                                                       |     |      |                                |            |        |
| 3   | EXECUTIVE WORKSTATION  Desk (1 piece): - Measurements: W180xD160xH75 cm, Desk: W180xD60xH75 cm, Cabinet: W160xD40xH65 cm - Color: Panels: Cedar & Black Combination, Metal frame: Black - Materials: 15 mm thick Particle board laminated with melamine panels, triangular Aluminum tube Desk frame & special shape aluminum legs in powdered coating finish  High back Chair (1 pieces): - Measurements: W61.5xD53xTH121-126 cm, Seat height: 47-53 cm - Color: Light & Dark Grey Combination - Materials: Mesh back + PP with fiber back frame covered with mesh fabric + fabric padded headrest, Fabric padded seat with 60 mm thick new foam i + height adjustable lumbar support, Chrome armrest with PP armpad, can be adjustable. Simple mechanism with up and down function, seat with button can handle back reclining and 180 degree position locking function + footrest  Desk Storage (1 piece): - Measurements: W39xD52xH60 cm - Color: Grey - Materials: Made of 0.6 mm thick cold-rolled steel sheet in powder coated finish with 16inches metal drawer slide, nylon wheel castor.  4-Drawer office lateral storage (1 piece) - Measurement: W90xD45xH131.5 cm - Color: Grey - Materials: Made of 0.8 mm cold-rolled steel sheet in powder finish with 14inches metal drawer slide Special Feature: Anti-tilt mechanism for safety, Central locking system NOTE: PLEASE SEE ATTACHED SAMPLE PICTURES | 5   | sets | 75,000.00                      | P          | P      |