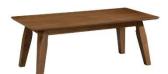

| ITEM<br>NO. | DESCRIPTION/SPECIFICATIONS                                                                                                                                                                                     | QTY | UNIT | USTP<br>APPROVED<br>UNIT PRICE | UNIT PRICE | AMOUNT |
|-------------|----------------------------------------------------------------------------------------------------------------------------------------------------------------------------------------------------------------|-----|------|--------------------------------|------------|--------|
|             | **Hanging Cabinet (5 pieces)     *- Measurement: W135xD33xH72 cm     *- Color: Euro Oak     *- Materials: 18 mm Particle board laminated with Melamine panels.     *NOTE: PLEASE SEE ATTACHED SAMPLE PICTURES* | 1   | set  | 55,000.00                      | P          | P      |
|             |                                                                                                                                                                                                                |     |      |                                | TOTAL:     | P      |

### **SOFA SET x 2 SETS**

Coffee Table (1 piece)

Ottoman (1 set)