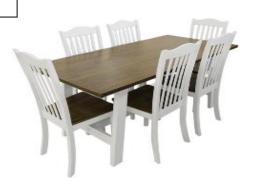

| ITEM<br>NO. | DESCRIPTION/SPECIFICATIONS                                                                                                                                                                                                                                                                                                                                                                                                                                                                                                                                                                                                                                                                                                                                                                        | QTY | UNIT | USTP<br>APPROVED<br>UNIT PRICE | UNIT PRICE | AMOUNT |
|-------------|---------------------------------------------------------------------------------------------------------------------------------------------------------------------------------------------------------------------------------------------------------------------------------------------------------------------------------------------------------------------------------------------------------------------------------------------------------------------------------------------------------------------------------------------------------------------------------------------------------------------------------------------------------------------------------------------------------------------------------------------------------------------------------------------------|-----|------|--------------------------------|------------|--------|
| 7           | • Double size Bedframe with Headboard (1 piece) - Measurements Overall size: 2070L x 1470W x 1060H mm, Seat Height: 275 mm - 330mm, Mattress Size: 54x75" - Material: Foam, Plywood, Fabric • Double -size bed mattress (1 piece) - Measurements: 6x54x75 inches - Material: Top Layer: Memory Foam, Bottom Layer: Flex Foam • Pillow (2 pieces) - Measurements: Large 20" x 30" - Material: Microfiber • Full Bed 3 pcs. Set Linen (2sets) - Measurements: twin - 39x78+12" fitted sheet + 2 pcs 20x30 pillowcase • Wardrobe (1 piece) - Measurements: W80xD52xH190 cm - Color: Brown - Materials: Carcass: 18 mm & 16 mm thick Particle board laminated with Paper Veneer, Hanger rod: 12x25 mm Aluminum Tube, Handle: 96 mm aluminum-brown NOTE: PLEASE SEE ATTACHED SAMPLE PICTURES           | 1   | set  | 55,000.00                      | P          | P      |
| 8           | • Double Decker Bed (2 pieces)  - Measurements: 2020mm W x 1015mm D x 1575mm H, Mattress size: 36x75"  - Color: New HL Walnut  - Materials: Rubberwood + MDF  • Pillow (4 pieces)  - Measurements: Large 20" x 30"  - Material: Microfiber  • Single bed foam mattress (4 pieces)  - Measurements: 6x36x75 inches  - Material: Foam  • Twin Bed 3 pcs. Set Linen (6sets)  - Measurements: twin - 39x78+12" fitted sheet + 2 pcs 20x30 pillowcase  - Material: Printed, 100gsm Microfiber Polyester  - Color: Multicolor  • Wardrobe (1 piece)  - Measurements: W80xD52xH190 cm  - Color: Brown  - Materials: Carcass: 18 mm & 16 mm thick Particle board laminated with Paper Veneer, Hanger rod: 12x25 mm Aluminum Tube, Handle: 96 mm aluminum-brown  NOTE: PLEASE SEE ATTACHED SAMPLE PICTURES | 1   | set  | 80,000.00                      | P          | P      |

#### **5. 6-SEATER DINING TABLE x 1 SET**

Dining Table Set with 6 Chairs (1 set)